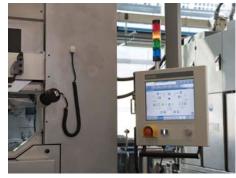

#### HIGHLIGHTS DW 288 S6

- Smallest axis distance: Optimized for Ø 6"
- High capacity:
  650 mm web length
- High throughput:
  30 m/s wire speed,
- 10 m/s<sup>2</sup> acceleration
  Latest generation work piece rocking technology
- Adaptive feed
- New CF system: Low maintenance heat exchanger, stable temperature in entire system,
- shortest pipe path Easy operation: HMI on 15" touch screen, production assistant, easy to train, easy to use
- Recipe generator for 60-step recipe
- Ready for Industry 4.0
- Various options:
  i.e. Diamond Wire Management System (DWMS)