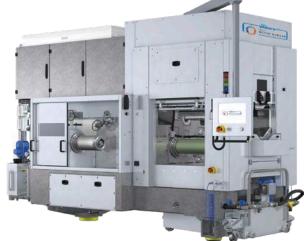

A brand of

MULTI WIRE SAW

WORK PIECE DIMENSIONS: MAX. Ø 6" × 650 MM

# **OPTIMIZED FOR HIGH VOLUME 6" WAFER PRODUCTION**

Increased throughput

Robustness and durability

Higher degree of automation

#### HIGHLIGHTS DW 288 S6

- Smallest axis distance: Optimized for Ø 6"
- High capacity:
  650 mm web length
- High throughput:
  30 m/s wire speed,
- 10 m/s<sup>2</sup> acceleration
  Latest generation work piece rocking technology
- Adaptive feed
- New CF system: Low maintenance heat exchanger, stable temperature in entire system,
- shortest pipe path Easy operation: HMI on 15" touch screen, production assistant, easy to train, easy to use
- Recipe generator for 60-step recipe
- Ready for Industry 4.0
- Various options:
  i.e. Diamond Wire Management System (DWMS)