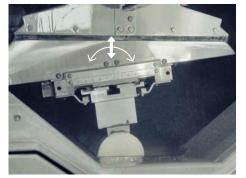

#### HIGHLIGHTS DW 288 S6

- Smallest axis distance: Optimized for Ø 6"
- High capacity:
  650 mm web length
- High throughput:
  30 m/s wire speed,
- 10 m/s<sup>2</sup> acceleration
  Latest generation work piece rocking technology
- Adaptive feed
- New CF system: Low maintenance heat exchanger, stable temperature in entire system,
- shortest pipe path Easy operation: HMI on 15" touch screen, production assistant, easy to train, easy to use
- Recipe generator for 60-step recipe
- Ready for Industry 4.0
- Various options:
  i.e. Diamond Wire Management System (DWMS)

Optimized rocking for higher wafer quality

Longer load length for higher capacity

Easy operation for higher yield

| TECHNICAL DATA                       | DW 288 S6 FEATURES    |
|--------------------------------------|-----------------------|
| Web length [mm]                      | 650                   |
| Max. work piece dimensions [mm]      | Ø 165×650             |
| Wire speed [m/s]                     | 30 (1800 m/min)       |
| Wire acceleration [m/s²]             | 10 (< 4 s)            |
| Min. wire diameter [µm]              | 100                   |
| Max. wire tension [N]                | 45                    |
| Rocking principle                    | Rocking of work piece |
| Rocking angle [°]                    | ±12                   |
| Wire guide roller axis distance [mm] | 390                   |
| Cutting fluid tank [I]               | 240                   |
| Machine dimensions [L × W × H] [mm]  | 3700 × 1780 × 3010    |
| Machine weight [kg]                  | 11500                 |