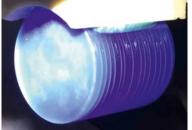

## SMART SLICING TECHNOLOGY FOR SAPPHIRE, HARD AND BRITTLE MATERIALS

enhancing surface quality

Optimized rocking for higher wafer quality

Longer load length for higher capacity

Easy operation for higher yield

| TECHNICAL DATA                       | DW 288 S6 FEATURES    |
|--------------------------------------|-----------------------|
| Web length [mm]                      | 650                   |
| Max. work piece dimensions [mm]      | Ø 165×650             |
| Wire speed [m/s]                     | 30 (1800 m/min)       |
| Wire acceleration [m/s²]             | 10 (< 4 s)            |
| Min. wire diameter [µm]              | 100                   |
| Max. wire tension [N]                | 45                    |
| Rocking principle                    | Rocking of work piece |
| Rocking angle [°]                    | ±12                   |
| Wire guide roller axis distance [mm] | 390                   |
| Cutting fluid tank [I]               | 240                   |
| Machine dimensions [L × W × H] [mm]  | 3700 × 1780 × 3010    |
| Machine weight [kg]                  | 11500                 |