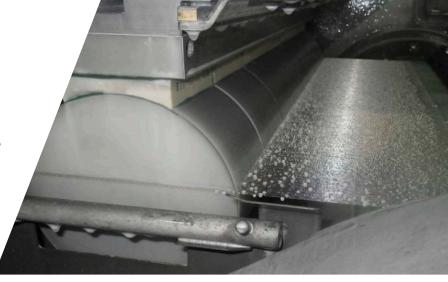

## SMART SLICING TECHNOLOGY FOR SAPPHIRE, HARD AND BRITTLE MATERIALS

enhancing surface quality

Optimized rocking for higher wafer quality

Longer load length for higher capacity

Easy operation for higher yield

| TECHNICAL DATA                       | DW 288 S6 FEATURES    |
|--------------------------------------|-----------------------|
| Web length [mm]                      | 650                   |
| Max. work piece dimensions [mm]      | Ø 165×650             |
| Wire speed [m/s]                     | 30 (1800 m/min)       |
| Wire acceleration [m/s²]             | 10 (< 4 s)            |
| Min. wire diameter [µm]              | 100                   |
| Max. wire tension [N]                | 45                    |
| Rocking principle                    | Rocking of work piece |
| Rocking angle [°]                    | ±12                   |
| Wire guide roller axis distance [mm] | 390                   |
| Cutting fluid tank [I]               | 240                   |
| Machine dimensions [L × W × H] [mm]  | 3700 × 1780 × 3010    |
| Machine weight [kg]                  | 11500                 |