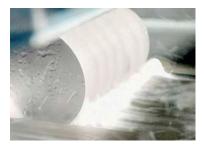

## SMART SLICING TECHNOLOGY FOR SAPPHIRE, HARD AND BRITTLE MATERIALS

enhancing surface quality

Optimized rocking for higher wafer quality

Longer load length for higher capacity

Easy operation for higher yield

| TECHNICAL DATA                       | DW 288 S6 FEATURES    |
|--------------------------------------|-----------------------|
| Web length [mm]                      | 650                   |
| Max. work piece dimensions [mm]      | Ø 165×650             |
| Wire speed [m/s]                     | 30 (1800 m/min)       |
| Wire acceleration [m/s²]             | 10 (< 4 s)            |
| Min. wire diameter [µm]              | 100                   |
| Max. wire tension [N]                | 45                    |
| Rocking principle                    | Rocking of work piece |
| Rocking angle [°]                    | ±12                   |
| Wire guide roller axis distance [mm] | 390                   |
| Cutting fluid tank [I]               | 240                   |
| Machine dimensions [L × W × H] [mm]  | 3700 × 1780 × 3010    |
| Machine weight [kg]                  | 11500                 |