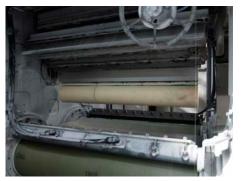

#### HIGHLIGHTS DW 288 S6

- Smallest axis distance: Optimized for Ø 6"
- High capacity:
  650 mm web length
- High throughput:
  30 m/s wire speed,
- 10 m/s<sup>2</sup> acceleration
  Latest generation work piece rocking technology
- Adaptive feed
- New CF system: Low maintenance heat exchanger, stable temperature in entire system,
- shortest pipe path Easy operation: HMI on 15" touch screen, production assistant, easy to train, easy to use
- Recipe generator for 60-step recipe
- Ready for Industry 4.0
- Various options:
  i.e. Diamond Wire Management System (DWMS)

Optimized rocking for higher wafer quality

Longer load length for higher capacity

Easy operation for higher yield

| TECHNICAL DATA                       | DW 288 S6 FEATURES    |
|--------------------------------------|-----------------------|
| Web length [mm]                      | 650                   |
| Max. work piece dimensions [mm]      | Ø 165×650             |
| Wire speed [m/s]                     | 30 (1800 m/min)       |
| Wire acceleration [m/s²]             | 10 (< 4 s)            |
| Min. wire diameter [µm]              | 100                   |
| Max. wire tension [N]                | 45                    |
| Rocking principle                    | Rocking of work piece |
| Rocking angle [°]                    | ±12                   |
| Wire guide roller axis distance [mm] | 390                   |
| Cutting fluid tank [I]               | 240                   |
| Machine dimensions [L × W × H] [mm]  | 3700 × 1780 × 3010    |
| Machine weight [kg]                  | 11500                 |