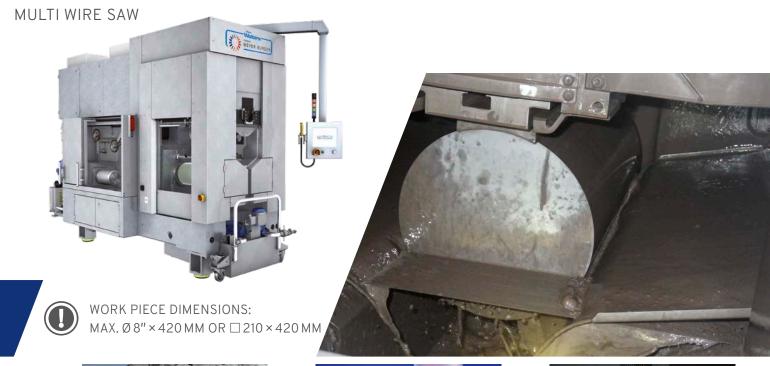

## DW 288 S4

## 8" CAPABILITY ENSURES FLEXIBILITY

- Rigid and temperature optimized design ensures high yield
- Best in class for 8" semiconductor and sapphire industry
- Versatile applications for different formats

## HIGHLIGHTS DW 288 S4

- Based on widely adopted and successful DW 288 product family
- Sophisticated work piece rocking for maximum precision
- Only 6 pulleys for optimal use of diamond wire
- Application and material dependent options available
- Process driven production assistant on touch screen HMI
- Recipe generator for 60-step recipe
- Ready for Industry 4.0
- Options: adaptive feed for optimized cutting process
- Options: Diamond Wire Management System (DWMS)

Long load length for more output

Variety of options for more flexibility

Easy accessibility for higher uptime

| TECHNICAL DATA                       | DW 288 S4 FEATURES     |
|--------------------------------------|------------------------|
| Web length [mm]                      | 420                    |
| Max. work piece dimensions [mm]      | Ø 206×420 or □ 210×420 |
| Wire speed [m/s]                     | 25 (1500 m/min)        |
| Wire acceleration [m/s²]             | 8 (<4s)                |
| Min. wire diameter [µm]              | 100                    |
| Max. wire tension [N]                | 45                     |
| Rocking principle                    | Rocking of work piece  |
| Rocking angle [°]                    | ±12                    |
| Wire guide roller axis distance [mm] | 540                    |
| Cutting fluid tank [l]               | 240                    |
| Machine dimensions [L×W×H] [mm]      | 3620×1780×3010         |
| Machine weight [kg]                  | 10500                  |