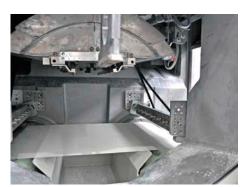

## HIGHLIGHTS DW 288 S4

- Based on widely adopted and successful DW 288 product family
- Sophisticated work piece rocking for maximum precision
- Only 6 pulleys for optimal use of diamond wire
- Application and material dependent options available
- Process driven production assistant on touch screen HMI
- Recipe generator for 60-step recipe
- Ready for Industry 4.0
- Options: adaptive feed for optimized cutting process
- Options: Diamond Wire Management System (DWMS)

Long load length for more output

Variety of options for more flexibility

Easy accessibility for higher uptime

| TECHNICAL DATA                       | DW 288 S4 FEATURES     |
|--------------------------------------|------------------------|
| Web length [mm]                      | 420                    |
| Max. work piece dimensions [mm]      | Ø 206×420 or □ 210×420 |
| Wire speed [m/s]                     | 25 (1500 m/min)        |
| Wire acceleration [m/s²]             | 8 (<4s)                |
| Min. wire diameter [µm]              | 100                    |
| Max. wire tension [N]                | 45                     |
| Rocking principle                    | Rocking of work piece  |
| Rocking angle [°]                    | ±12                    |
| Wire guide roller axis distance [mm] | 540                    |
| Cutting fluid tank [l]               | 240                    |
| Machine dimensions [L×W×H] [mm]      | 3620×1780×3010         |
| Machine weight [kg]                  | 10500                  |