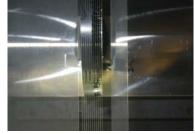

## HIGHLIGHTS DW 288 S4

- Based on widely adopted and successful DW 288 product family
- Sophisticated work piece rocking for maximum precision
- Only 6 pulleys for optimal use of diamond wire
- Application and material dependent options available
- Process driven production assistant on touch screen HMI
- Recipe generator for 60-step recipe
- Ready for Industry 4.0
- Options: adaptive feed for optimized cutting process
- Options: Diamond Wire Management System (DWMS)