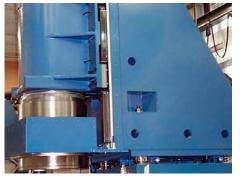

## 12" WAFER WITH HIGHEST SURFACE QUALITY

- Compact and solid construction
- High thermal and vibration stability
- Lowest warp, waviness and TTV values
- Excellent results in nano-topology

PRECISE SLURRY WIRE SAW FOR HIGH END INDUSTRIES

#### HIGHLIGHTS DS 261

- New operator guided HMI and electrical system on Series 6 release
- Wide range of applications: silicon, quartz, gallium arsenide and other hard & brittle material in different dimensions
- Proven slurry technology and DW ready
- Optimized slurry temperature control
- 60-step recipe enables optimal process tuning
- Automated cutting process and perfect accessability
- Optional work piece orientation

Perfect alignment for highest precision

Easy operation for higher yield

| TECHNICAL DATA                       | DS 261 FEATURES                   |
|--------------------------------------|-----------------------------------|
| Web length [mm]                      | 410                               |
| Max. work piece dimensions [mm]      | Ø 305 mm × 400 (Ø 18" on request) |
| Wire speed [m/s]                     | 15 (900 m/min)                    |
| Wire acceleration [m/s²]             | 2.5 (< 6.5 s)                     |
| Min. wire diameter [µm]              | 120                               |
| Max. wire tension [N]                | 50                                |
| Wire guide roller axes distance [mm] | 600                               |
| Cutting fluid                        | Slurry                            |
| Slurry tank [I]                      | 175                               |
| Machine dimensions [L × W × H] [mm]  | 2980 × 4120 × 3340                |
| Machine weight [kg]                  | 12000                             |