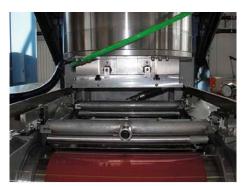

## 12" WAFER WITH HIGHEST SURFACE QUALITY

- Compact and solid construction
- High thermal and vibration stability
- Lowest warp, waviness and TTV values
- Excellent results in nano-topology

PRECISE SLURRY WIRE SAW FOR HIGH END INDUSTRIES

#### HIGHLIGHTS DS 261

- New operator guided HMI and electrical system on Series 6 release
- Wide range of applications: silicon, quartz, gallium arsenide and other hard & brittle material in different dimensions
- Proven slurry technology and DW ready
- Optimized slurry temperature control
- 60-step recipe enables optimal process tuning
- Automated cutting process and perfect accessability
- Optional work piece orientation

Perfect alignment for highest precision

Easy operation for higher yield

| TECHNICAL DATA                       | DS 261 FEATURES                   |
|--------------------------------------|-----------------------------------|
| Web length [mm]                      | 410                               |
| Max. work piece dimensions [mm]      | Ø 305 mm × 400 (Ø 18" on request) |
| Wire speed [m/s]                     | 15 (900 m/min)                    |
| Wire acceleration [m/s²]             | 2.5 (< 6.5 s)                     |
| Min. wire diameter [µm]              | 120                               |
| Max. wire tension [N]                | 50                                |
| Wire guide roller axes distance [mm] | 600                               |
| Cutting fluid                        | Slurry                            |
| Slurry tank [I]                      | 175                               |
| Machine dimensions [L × W × H] [mm]  | 2980 × 4120 × 3340                |
| Machine weight [kg]                  | 12000                             |