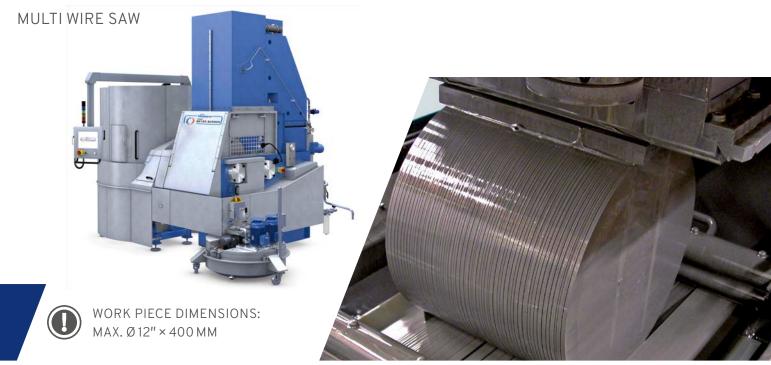

## 12" WAFER WITH HIGHEST SURFACE QUALITY

- Compact and solid construction
- High thermal and vibration stability
- Lowest warp, waviness and TTV values
- Excellent results in nano-topology

PRECISE SLURRY WIRE SAW FOR HIGH END INDUSTRIES

#### HIGHLIGHTS DS 261

- New operator guided HMI and electrical system on Series 6 release
- Wide range of applications: silicon, quartz, gallium arsenide and other hard & brittle material in different dimensions
- Proven slurry technology and DW ready
- Optimized slurry temperature control
- 60-step recipe enables optimal process tuning
- Automated cutting process and perfect accessability
- Optional work piece orientation

Perfect alignment for highest precision

Easy operation for higher yield

| TECHNICAL DATA                       | DS 261 FEATURES                   |
|--------------------------------------|-----------------------------------|
| Web length [mm]                      | 410                               |
| Max. work piece dimensions [mm]      | Ø 305 mm × 400 (Ø 18" on request) |
| Wire speed [m/s]                     | 15 (900 m/min)                    |
| Wire acceleration [m/s²]             | 2.5 (< 6.5 s)                     |
| Min. wire diameter [µm]              | 120                               |
| Max. wire tension [N]                | 50                                |
| Wire guide roller axes distance [mm] | 600                               |
| Cutting fluid                        | Slurry                            |
| Slurry tank [I]                      | 175                               |
| Machine dimensions [L × W × H] [mm]  | 2980 × 4120 × 3340                |
| Machine weight [kg]                  | 12000                             |