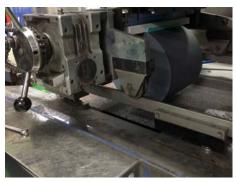

## 12" WAFER WITH HIGHEST SURFACE QUALITY

- Compact and solid construction
- High thermal and vibration stability
- Lowest warp, waviness and TTV values
- Excellent results in nano-topology

PRECISE SLURRY WIRE SAW FOR HIGH END INDUSTRIES

#### HIGHLIGHTS DS 261

- New operator guided HMI and electrical system on Series 6 release
- Wide range of applications: silicon, quartz, gallium arsenide and other hard & brittle material in different dimensions
- Proven slurry technology and DW ready
- Optimized slurry temperature control
- 60-step recipe enables optimal process tuning
- Automated cutting process and perfect accessability
- Optional work piece orientation

Perfect alignment for highest precision

Easy operation for higher yield

| TECHNICAL DATA                       | DS 261 FEATURES                   |
|--------------------------------------|-----------------------------------|
| Web length [mm]                      | 410                               |
| Max. work piece dimensions [mm]      | Ø 305 mm × 400 (Ø 18" on request) |
| Wire speed [m/s]                     | 15 (900 m/min)                    |
| Wire acceleration [m/s²]             | 2.5 (< 6.5 s)                     |
| Min. wire diameter [µm]              | 120                               |
| Max. wire tension [N]                | 50                                |
| Wire guide roller axes distance [mm] | 600                               |
| Cutting fluid                        | Slurry                            |
| Slurry tank [I]                      | 175                               |
| Machine dimensions [L × W × H] [mm]  | 2980 × 4120 × 3340                |
| Machine weight [kg]                  | 12000                             |