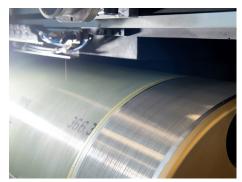

## SMART SLICING TECHNOLOGY FOR MONO- AND MULTI-SILICON

enhancing surface quality

### enhancing surface quality