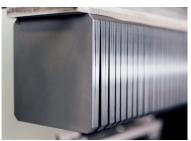

# HIGHEST THROUGHPUT WITH THINNEST WIRE

Thin wire capability

Patented Diamond Wire Management System (DWMS)

High process automation

Low running costs

#### **HIGHLIGHTS DW 291**

- M4 capable: Optimized for M4 (161.7 mm) wafer format
- High throughput: 33 m/s wire speed, 10 m/s<sup>2</sup> acceleration
- DWMS: 50 μm wire capability
- Shortest wire path: Only < 1.9 m on one side, easy wire set-up and constant tension
- High capacity: 870 mm web length
  Robust machine: Mineral cast, low vibration,
  - low noise, perfect alignment of all relevant machine parts
- HMI:
  - New HMI on 19" touch screen, production assistant, global process recipes, easy to train, easy to use
- Cleaner wafer:
  490 I cutting fluid tank
  Optional MES interface
- Optional MES interface