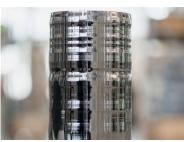

# HIGHEST THROUGHPUT WITH THINNEST WIRE

Thin wire capability

Patented Diamond Wire Management System (DWMS)

High process automation

Low running costs

#### **HIGHLIGHTS DW 291**

- M4 capable: Optimized for M4 (161.7 mm) wafer format
- High throughput: 33 m/s wire speed, 10 m/s<sup>2</sup> acceleration
- DWMS: 50 μm wire capability
- Shortest wire path: Only < 1.9 m on one side, easy wire set-up and constant tension
- High capacity: 870 mm web length
  Robust machine: Mineral cast, low vibration,
  - low noise, perfect alignment of all relevant machine parts
- HMI:
  - New HMI on 19" touch screen, production assistant, global process recipes, easy to train, easy to use
- Cleaner wafer:
  490 I cutting fluid tank
  Optional MES interface
- Optional MES interface