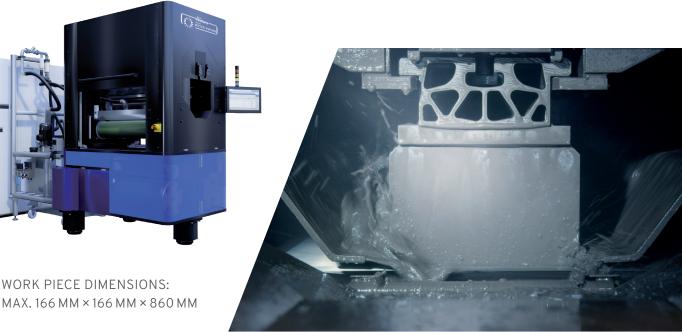

# DW 291

MULTI WIRE SAW

# HIGHEST THROUGHPUT WITH THINNEST WIRE

Thin wire capability

Patented Diamond Wire Management System (DWMS)

High process automation

Low running costs

#### **HIGHLIGHTS DW 291**

- M4 capable: Optimized for M4 (161.7 mm) wafer format
- High throughput: 33 m/s wire speed, 10 m/s<sup>2</sup> acceleration
- DWMS: 50 μm wire capability
- Shortest wire path: Only < 1.9 m on one side, easy wire set-up and constant tension
- High capacity: 870 mm web length
  Robust machine: Mineral cast, low vibration,
  - low noise, perfect alignment of all relevant machine parts
- HMI:
  - New HMI on 19" touch screen, production assistant, global process recipes, easy to train, easy to use
- Cleaner wafer:
  490 I cutting fluid tank
  Optional MES interface
- Optional MES interface

Long load length for more output

Thin wire for lower cost

Easy operation for higher yield

| TECHNICAL DATA                       | DW 291 FEATURES      |
|--------------------------------------|----------------------|
| Web length [mm]                      | 870                  |
| Max. work piece dimensions [mm]      | 166 × 166 × 860      |
| Wire speed [m/sec]                   | 33                   |
| Wire acceleration [m/s²]             | 10 (< 3.5 s)         |
| Min. wire diameter [µm]              | 50                   |
| Min. wafer thickness [µm]            | 100                  |
| Work piece holders [mm]              | 860                  |
| Wire guide roller axis distance [mm] | 390                  |
| Cutting fluid tank [I]               | 490                  |
| Machine dimensions [L × W × H] [mm]  | ~ 3700 × 1200 × 2500 |
| Machine weight [kg]                  | 7900                 |