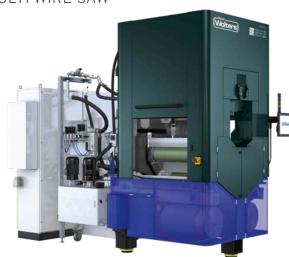

# DW 292-300

MULTI WIRE SAW

WORK PIECE DIMENSIONS: MAX. Ø 305 MM × 650 MM

## 12" WAFER AT HIGHEST PRECISION AND THROUGHPUT

High wire speed and acceleration

Minimized deflection roller amount

High process automation

SMART SLICING TECHNOLOGY FOR SEMICONDUCTOR WAFERING

#### HIGHLIGHTS DW 292-300

- Slurry and Diamond Wire compatible
- Fast and easy change to Diamon Wire
- High throughput:
  35 m/s wire speed,
  12 m/s² acceleration
- Ø 60 µm wire capability

- Perfect accessibility for daily operation
- Robust machine: Mineral cast, low temperature dependency, low vibration, low noise
- Shortest wire path: Only <1.9 m on one side, easy wire set-up and constant tension
- MHI: New HMI on 19" touch screen, production assistant, global process recipes, easy to train, easy to use
- Option: Automatic cutting fluid exchange
- Option: MES interface (SECS/GEM)

Long load length for high output

Optimized axis distance for higher wafer quality

Easy operation for higher yield

| TECHNICAL DATA                  | DW 292-300 FEATURES              |
|---------------------------------|----------------------------------|
| Web length [mm]                 | 660                              |
| Max. work piece dimensions [mm] | Ø305×650                         |
| Wire speed [m/sec]              | Slurry: 20 / DW: 35              |
| Wire acceleration [m/s²]        | Slurry: 8 (<3s) / DW: 12 (<3.5s) |
| Min. wire diameter [µm]         | 60                               |
| Max. wire tension [N]           | 34                               |
| Deflection Roller [pcs]         | 6                                |
| Wire guide roller [pcs]         | 3                                |
| Cutting fluid tank [I]          | 300                              |
| Machine dimensions [L×W×H] [mm] | 3610×1380×2860                   |
| Machine weight [kg]             | 9300                             |