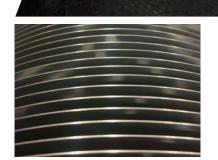

#### HIGHLIGHTS DW 292-300

- Slurry and Diamond Wire compatible
- Fast and easy change to Diamon Wire
- High throughput:
  35 m/s wire speed,
  12 m/s² acceleration
- Ø 60 µm wire capability

- Perfect accessibility for daily operation
- Robust machine: Mineral cast, low temperature dependency, low vibration, low noise
- Shortest wire path: Only <1.9 m on one side, easy wire set-up and constant tension
- MHI: New HMI on 19" touch screen, production assistant, global process recipes, easy to train, easy to use
- Option: Automatic cutting fluid exchange
- Option: MES interface (SECS/GEM)