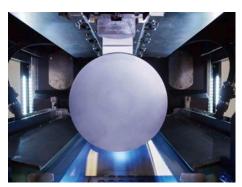

# DW 292-300

MULTI WIRE SAW

WORK PIECE DIMENSIONS: MAX. Ø 305 MM × 650 MM

## 12" WAFER AT HIGHEST PRECISION AND THROUGHPUT

High wire speed and acceleration

Minimized deflection roller amount

High process automation

SMART SLICING TECHNOLOGY FOR SEMICONDUCTOR WAFERING