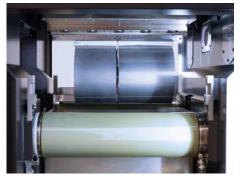

## 12" WAFER AT HIGHEST PRECISION AND THROUGHPUT

High wire speed and acceleration

Minimized deflection roller amount

High process automation

SMART SLICING TECHNOLOGY FOR SEMICONDUCTOR WAFERING

#### HIGHLIGHTS DW 292-300

- Slurry and Diamond Wire compatible
- Fast and easy change to Diamon Wire
- High throughput:
  35 m/s wire speed,
  12 m/s² acceleration
- Ø 60 µm wire capability

- Perfect accessibility for daily operation
- Robust machine: Mineral cast, low temperature dependency, low vibration, low noise
- Shortest wire path: Only <1.9 m on one side, easy wire set-up and constant tension
- MHI: New HMI on 19" touch screen, production assistant, global process recipes, easy to train, easy to use
- Option: Automatic cutting fluid exchange
- Option: MES interface (SECS/GEM)