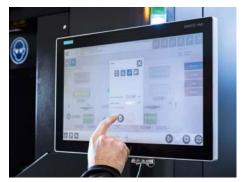

#### HIGHLIGHTS DW 292-300

- Slurry and Diamond Wire compatible
- Fast and easy change to Diamon Wire
- High throughput:
  35 m/s wire speed,
  12 m/s² acceleration
- Ø 60 µm wire capability

- Perfect accessibility for daily operation
- Robust machine: Mineral cast, low temperature dependency, low vibration, low noise
- Shortest wire path: Only <1.9 m on one side, easy wire set-up and constant tension
- MHI: New HMI on 19" touch screen, production assistant, global process recipes, easy to train, easy to use
- Option: Automatic cutting fluid exchange
- Option: MES interface (SECS/GEM)