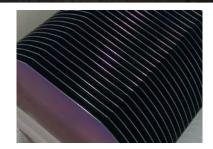

#### HIGHLIGHTS DW 292-300

- Slurry and Diamond Wire compatible
- Fast and easy change to Diamon Wire
- High throughput:
  35 m/s wire speed,
  12 m/s² acceleration
- Ø 60 µm wire capability

- Perfect accessibility for daily operation
- Robust machine: Mineral cast, low temperature dependency, low vibration, low noise
- Shortest wire path: Only <1.9 m on one side, easy wire set-up and constant tension
- MHI: New HMI on 19" touch screen, production assistant, global process recipes, easy to train, easy to use
- Option: Automatic cutting fluid exchange
- Option: MES interface (SECS/GEM)