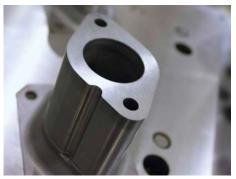

Fineblanking punch

Fineblanking parts

Coil-Feeder

| TECHNICAL DATA                              | ML 700           |                                |
|---------------------------------------------|------------------|--------------------------------|
| Upper bolster [mm]                          | 1260 × 1100      |                                |
| Table [mm]                                  | 1560 × 1100      |                                |
| Upper toolchange plate [mm]                 | 1140 × 980 × 100 |                                |
| Lower toolchange plate [mm]                 | 1140 × 980 × 100 |                                |
| Open heights (min. – max.) [mm]             | 320-570          |                                |
| V-Ring and counterforce effective area [mm] | 400×350          | More machine sizes coming soon |
| Total force (max.) [kN]                     | 7000             |                                |
| Ram stroke (max.) [mm]                      | 240              |                                |
| Blanking speed (max.) [mm/s]                | 100              |                                |
| Closing/Return speed (max.) [mm/s]          | 225              |                                |
| Strip width (max.) [mm]                     | 445              |                                |
| Material thickness (max.) [mm]              | 16               |                                |