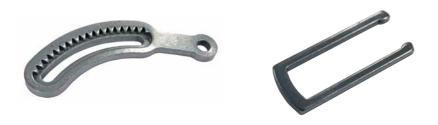

Fineblanking punch

Fineblanking parts

Coil-Feeder

| TECHNICAL DATA                              | ML 700           |                                |
|---------------------------------------------|------------------|--------------------------------|
| Upper bolster [mm]                          | 1260 × 1100      |                                |
| Table [mm]                                  | 1560 × 1100      |                                |
| Upper toolchange plate [mm]                 | 1140 × 980 × 100 |                                |
| Lower toolchange plate [mm]                 | 1140 × 980 × 100 |                                |
| Open heights (min. – max.) [mm]             | 320-570          |                                |
| V-Ring and counterforce effective area [mm] | 400×350          | More machine sizes coming soon |
| Total force (max.) [kN]                     | 7000             |                                |
| Ram stroke (max.) [mm]                      | 240              |                                |
| Blanking speed (max.) [mm/s]                | 100              |                                |
| Closing/Return speed (max.) [mm/s]          | 225              |                                |
| Strip width (max.) [mm]                     | 445              |                                |
| Material thickness (max.) [mm]              | 16               |                                |