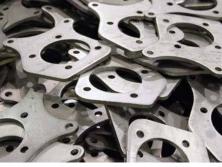

Fineblanking punch

Fineblanking parts

Coil-Feeder

| TECHNICAL DATA                              | ML 700           |                                |
|---------------------------------------------|------------------|--------------------------------|
| Upper bolster [mm]                          | 1260 × 1100      |                                |
| Table [mm]                                  | 1560 × 1100      |                                |
| Upper toolchange plate [mm]                 | 1140 × 980 × 100 |                                |
| Lower toolchange plate [mm]                 | 1140 × 980 × 100 |                                |
| Open heights (min. – max.) [mm]             | 320-570          |                                |
| V-Ring and counterforce effective area [mm] | 400×350          | More machine sizes coming soon |
| Total force (max.) [kN]                     | 7000             |                                |
| Ram stroke (max.) [mm]                      | 240              |                                |
| Blanking speed (max.) [mm/s]                | 100              |                                |
| Closing/Return speed (max.) [mm/s]          | 225              |                                |
| Strip width (max.) [mm]                     | 445              |                                |
| Material thickness (max.) [mm]              | 16               |                                |