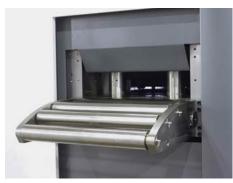

Fineblanking punch

Fineblanking parts

Coil-Feeder

| TECHNICAL DATA                              | ML 700           |                                |
|---------------------------------------------|------------------|--------------------------------|
| Upper bolster [mm]                          | 1260 × 1100      |                                |
| Table [mm]                                  | 1560 × 1100      |                                |
| Upper toolchange plate [mm]                 | 1140 × 980 × 100 |                                |
| Lower toolchange plate [mm]                 | 1140 × 980 × 100 |                                |
| Open heights (min. – max.) [mm]             | 320-570          |                                |
| V-Ring and counterforce effective area [mm] | 400×350          | More machine sizes coming soon |
| Total force (max.) [kN]                     | 7000             |                                |
| Ram stroke (max.) [mm]                      | 240              |                                |
| Blanking speed (max.) [mm/s]                | 100              |                                |
| Closing/Return speed (max.) [mm/s]          | 225              |                                |
| Strip width (max.) [mm]                     | 445              |                                |
| Material thickness (max.) [mm]              | 16               |                                |