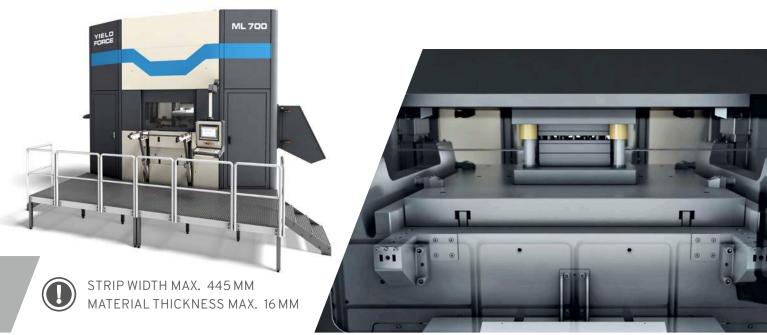

# ML 700

FINEBLANKING AND FORMING

#### HIGHLIGHTS ML 700

- Extensive process and tooling opportunities
- Comprehensive monitoring system
- Fast and simple tool exchange
- High process stability
- Reliable tool safety

- Heavy duty design
- In process coil inspection
- © Efficient material flow
- Good accessibility, easy to service and maintain, safe and simple operation
- Remote maintenance solution RangeCare<sup>®</sup> via mobile communications or VPN
- Simple hand-over to secondary processes

Fineblanking punch

Fineblanking parts

Coil-Feeder

| TECHNICAL DATA                              | ML 700           |                                |
|---------------------------------------------|------------------|--------------------------------|
| Upper bolster [mm]                          | 1260 × 1100      |                                |
| Table [mm]                                  | 1560 × 1100      |                                |
| Upper toolchange plate [mm]                 | 1140 × 980 × 100 |                                |
| Lower toolchange plate [mm]                 | 1140 × 980 × 100 |                                |
| Open heights (min. – max.) [mm]             | 320-570          |                                |
| V-Ring and counterforce effective area [mm] | 400×350          | More machine sizes coming soon |
| Total force (max.) [kN]                     | 7000             |                                |
| Ram stroke (max.) [mm]                      | 240              |                                |
| Blanking speed (max.) [mm/s]                | 100              |                                |
| Closing/Return speed (max.) [mm/s]          | 225              |                                |
| Strip width (max.) [mm]                     | 445              |                                |
| Material thickness (max.) [mm]              | 16               |                                |