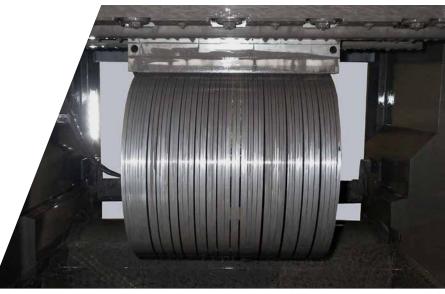

## **12" WAFER AT HIGHEST PRECISION AND THROUGHPUT**

High wire speed and acceleration

) Patented Diamond Wire Management System (DWMS)

High process automation

Sophisticated work piece rocking

#### **HIGHLIGHTS DW 292**

- Sophisticated work piece rocking for maximum precision
- High throughput: 35 m/s wire speed, 12 m/s<sup>2</sup> acceleration
- Ø DWMS: 60 µm wire capability
- Shortest wire path: Only < 1.9 m on one side, easy wire set-up and constant tension
- Robust machine: Mineral cast, low temperature dependency, low vibration, low noise
- HMI: New HMI on 19" touch screen, production assistant, global process recipes, easy to train, easy to use
- Option: Automatic cutting fluid exchange
- Option: MES interface (SECS / GEM)