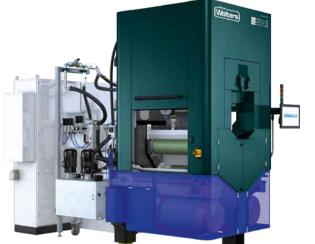

# DW 292

MULTI WIRE SAW

WORK PIECE DIMENSIONS: MAX. Ø 305 MM × 650 MM

## **12" WAFER AT HIGHEST PRECISION AND THROUGHPUT**

High wire speed and acceleration

) Patented Diamond Wire Management System (DWMS)

High process automation

Sophisticated work piece rocking

#### **HIGHLIGHTS DW 292**

- Sophisticated work piece rocking for maximum precision
- High throughput: 35 m/s wire speed, 12 m/s<sup>2</sup> acceleration
- Ø DWMS: 60 µm wire capability
- Shortest wire path: Only < 1.9 m on one side, easy wire set-up and constant tension
- Robust machine: Mineral cast, low temperature dependency, low vibration, low noise
- HMI: New HMI on 19" touch screen, production assistant, global process recipes, easy to train, easy to use
- Option: Automatic cutting fluid exchange
- Option: MES interface (SECS / GEM)

Long load length for high output

Optimized work piece rocking for higher wafer quality

Easy operation for higher yield

| TECHNICAL DATA                       | DW 292 FEATURES       |
|--------------------------------------|-----------------------|
| Web length [mm]                      | 660                   |
| Max. work piece dimensions [mm]      | Ø305×650              |
| Wire speed [m/sec]                   | 35                    |
| Wire acceleration [m/s²]             | 12 (< 3.5 s)          |
| Min. wire diameter [µm]              | 60                    |
| Max. wire tension [N]                | 28                    |
| Rocking principle                    | Rocking of work piece |
| Rocking angle [°]                    | ± 8                   |
| Wire guide roller axis distance [mm] | 580                   |
| Cutting fluid tank [I]               | 300                   |
| Machine dimensions [L × W × H] [mm]  | 3610 × 1380 × 2860    |
| Machine weight [kg]                  | 9300                  |