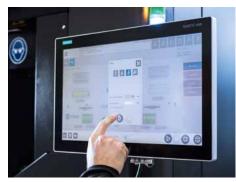

#### **HIGHLIGHTS DW 292**

- Sophisticated work piece rocking for maximum precision
- High throughput: 35 m/s wire speed, 12 m/s<sup>2</sup> acceleration
- Ø DWMS: 60 µm wire capability
- Shortest wire path: Only < 1.9 m on one side, easy wire set-up and constant tension
- Robust machine: Mineral cast, low temperature dependency, low vibration, low noise
- HMI: New HMI on 19" touch screen, production assistant, global process recipes, easy to train, easy to use
- Option: Automatic cutting fluid exchange
- Option: MES interface (SECS / GEM)