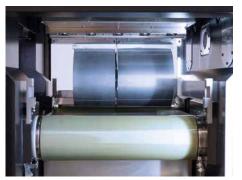

# DW 292

MULTI WIRE SAW

WORK PIECE DIMENSIONS: MAX. Ø 305 MM × 650 MM

## **12" WAFER AT HIGHEST PRECISION AND THROUGHPUT**

High wire speed and acceleration

) Patented Diamond Wire Management System (DWMS)

High process automation

Sophisticated work piece rocking