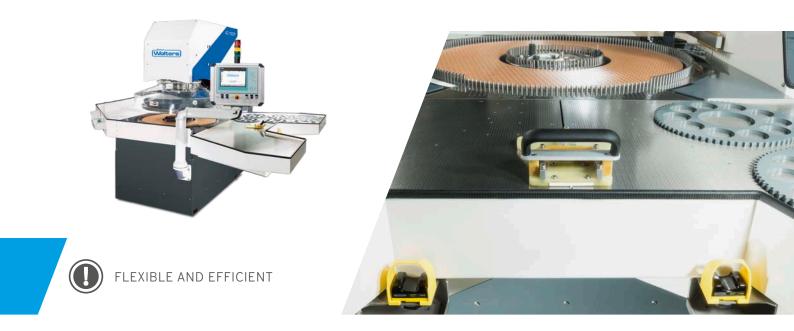

## **COMFORTABLE PARTS HANDLING**

High productivity and production quality

Fast and easy loading and unloading in and out of the gap

Simple operation

Compact design

Machine and gap loading table are perfectly synchronized

#### HIGHLIGHTS GAP LOADING TABLES

- Ergonomic and modern design
- Extremely compact solution
- Reduction of non-productive time
- Better utilization of the machine capacity
- Preparation of the next batch during the processing time
- Flexible usable for different work pieces

- Relieving operators work loads
- Short loading and unloading times for optimal capacity utilization of AC microLine<sup>®</sup> machine
- Positioning of the work piece carriers with the servo driven inner pin ring
- Work surface for two batches of work piece carriers
- Height adjustable gap loading tables for comfortable work piece handling
- Section of the splash guard is lifted during loading and unloading for fast and safe loading in the gap
- High-precise version available for the handling of very thin and small components