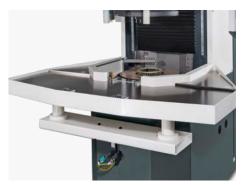

- Relieving operators work loads
- Short loading and unloading times for optimal capacity utilization of AC microLine<sup>®</sup> machine
- Positioning of the work piece carriers with the servo driven inner pin ring
- Work surface for two batches of work piece carriers
- Height adjustable gap loading tables for comfortable work piece handling
- Section of the splash guard is lifted during loading and unloading for fast and safe loading in the gap
- High-precise version available for the handling of very thin and small components

AC 400-F gap loading table for comfortable machine operation

AC 535-F with gap loading table

AC 880-F with gap loading table and loading tool

| STANDARD GAP LOADING TABLE SOLUTIONS* |          |          |          |          |           |
|---------------------------------------|----------|----------|----------|----------|-----------|
| MACHINE                               | AC 400-F | AC 535-F | AC 700-F | AC 880-F | AC 1000-F |
| Gap loading table                     | Х        | х        | х        | х        | х         |
| Precision gap loading table           | Х        | х        | x        |          |           |