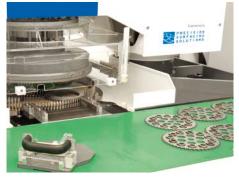

## **COMFORTABLE PARTS HANDLING**

High productivity and production quality

Fast and easy loading and unloading in and out of the gap

Simple operation

Compact design

Machine and gap loading table are perfectly synchronized

- Relieving operators work loads
- Short loading and unloading times for optimal capacity utilization of AC microLine<sup>®</sup> machine
- Positioning of the work piece carriers with the servo driven inner pin ring
- Work surface for two batches of work piece carriers
- Height adjustable gap loading tables for comfortable work piece handling
- Section of the splash guard is lifted during loading and unloading for fast and safe loading in the gap
- High-precise version available for the handling of very thin and small components