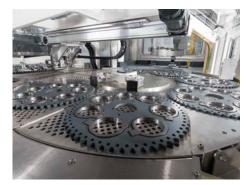

View into the Twin Loader – for shortest carrier exchange time

View from the process area into the Twin Loader

AC 1000-F with customized full automation

| STANDARD AUTOMATION SOLUTIONS* |          |          |          |           |           |
|--------------------------------|----------|----------|----------|-----------|-----------|
| MACHINE                        | AC 535-F | AC 700-F | AC 880-F | AC 1000-F | AC 1250-F |
| Twin Loader                    |          | x        |          | х         | x         |
| Robot Cell                     | x        | Х        | Х        | Х         | Х         |