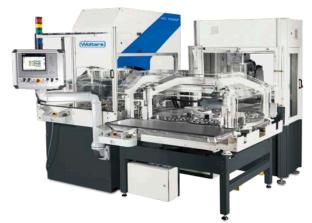

# LOADING CONCEPTS AC microLine®

TWIN LOADER AND ROBOT CELL FOR HIGHEST PRODUCTIVITY AND PRECISION

View into the Twin Loader – for shortest carrier exchange time

View from the process area into the Twin Loader

AC 1000-F with customized full automation

| STANDARD AUTOMATION SOLUTIONS* |          |          |          |           |           |
|--------------------------------|----------|----------|----------|-----------|-----------|
| MACHINE                        | AC 535-F | AC 700-F | AC 880-F | AC 1000-F | AC 1250-F |
| Twin Loader                    |          | x        |          | х         | x         |
| Robot Cell                     | x        | Х        | Х        | Х         | Х         |