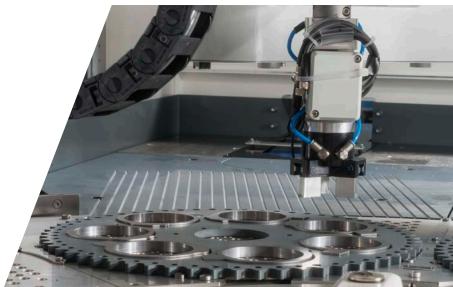

View into the Twin Loader – for shortest carrier exchange time

View from the process area into the Twin Loader

AC 1000-F with customized full automation

| STANDARD AUTOMATION SOLUTIONS* |          |          |          |           |           |
|--------------------------------|----------|----------|----------|-----------|-----------|
| MACHINE                        | AC 535-F | AC 700-F | AC 880-F | AC 1000-F | AC 1250-F |
| Twin Loader                    |          | x        |          | х         | x         |
| Robot Cell                     | x        | Х        | Х        | Х         | Х         |