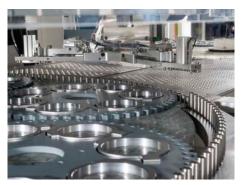

View into the Twin Loader – for shortest carrier exchange time

View from the process area into the Twin Loader

AC 1000-F with customized full automation

| STANDARD AUTOMATION SOLUTIONS* |          |          |          |           |           |
|--------------------------------|----------|----------|----------|-----------|-----------|
| MACHINE                        | AC 535-F | AC 700-F | AC 880-F | AC 1000-F | AC 1250-F |
| Twin Loader                    |          | x        |          | х         | x         |
| Robot Cell                     | x        | Х        | Х        | Х         | Х         |