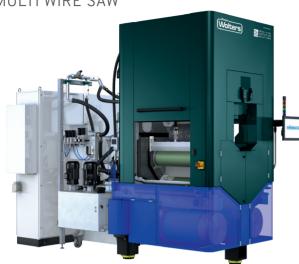

# DW 292-300

MULTI WIRE SAW

WORK PIECE DIMENSIONS: MAX. Ø 305 MM × 650 MM

## 12" WAFER AT HIGHEST PRECISION AND THROUGHPUT

High wire speed and acceleration

Minimized deflection roller amount

High process automation

SMART SLICING TECHNOLOGY FOR SEMICONDUCTOR WAFERING

#### HIGHLIGHTS DW 292-300

- Slurry and Diamond Wire compatible
- Fast and easy change to Diamon Wire
- High throughput:
  35 m/s wire speed,
  12 m/s² acceleration
- ∅ 60 µm wire capability

- Perfect accessibility for daily operation
- Robust machine: Mineral cast, low temperature dependency, low vibration, low noise
- Shortest wire path: Only < 1.9 m on one side, easy wire set-up and constant tension
- HMI: New HMI on 19" touch screen, production assistant, global process recipes, easy to train, easy to use
- Option: Automatic cutting fluid exchange
- Option: MES interface (SECS/GEM)

Long load length for high output

Optimized axis distance for higher wafer quality

Easy operation for higher yield

| TECHNICAL DATA                      | DW 292-300 FEATURES                  |
|-------------------------------------|--------------------------------------|
| Web length [mm]                     | 660                                  |
| Max. work piece dimensions [mm]     | Ø305×650                             |
| Wire speed [m/sec]                  | Slurry: 20 / DW: 35                  |
| Wire acceleration [m/s²]            | Slurry: 8 (< 3 s) / DW: 12 (< 3.5 s) |
| Min. wire diameter [µm]             | 60                                   |
| Max. wire tension [N]               | 34                                   |
| Deflection Roller [pcs]             | 6                                    |
| Wire guide roller [pcs]             | 3                                    |
| Cutting fluid tank [I]              | 300                                  |
| Machine dimensions [L × W × H] [mm] | 3610×1380×2860                       |
| Machine weight [kg]                 | 9300                                 |