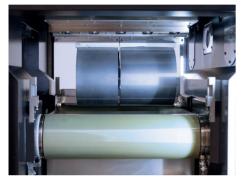

# DW 292-300

MULTI WIRE SAW

WORK PIECE DIMENSIONS: MAX. Ø 305 MM × 650 MM

## 12" WAFER AT HIGHEST PRECISION AND THROUGHPUT

High wire speed and acceleration

Minimized deflection roller amount

High process automation

SMART SLICING TECHNOLOGY FOR SEMICONDUCTOR WAFERING

Long load length for high output

Optimized axis distance for higher wafer quality

Easy operation for higher yield

| TECHNICAL DATA                      | DW 292-300 FEATURES                  |
|-------------------------------------|--------------------------------------|
| Web length [mm]                     | 660                                  |
| Max. work piece dimensions [mm]     | Ø305×650                             |
| Wire speed [m/sec]                  | Slurry: 20 / DW: 35                  |
| Wire acceleration [m/s²]            | Slurry: 8 (< 3 s) / DW: 12 (< 3.5 s) |
| Min. wire diameter [µm]             | 60                                   |
| Max. wire tension [N]               | 34                                   |
| Deflection Roller [pcs]             | 6                                    |
| Wire guide roller [pcs]             | 3                                    |
| Cutting fluid tank [I]              | 300                                  |
| Machine dimensions [L × W × H] [mm] | 3610×1380×2860                       |
| Machine weight [kg]                 | 9300                                 |