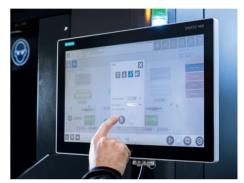

#### HIGHLIGHTS DW 292-300

- Slurry and Diamond Wire compatible
- Fast and easy change to Diamon Wire
- High throughput:
  35 m/s wire speed,
  12 m/s² acceleration
- ∅ 60 µm wire capability

- Perfect accessibility for daily operation
- Robust machine: Mineral cast, low temperature dependency, low vibration, low noise
- Shortest wire path: Only < 1.9 m on one side, easy wire set-up and constant tension
- HMI: New HMI on 19" touch screen, production assistant, global process recipes, easy to train, easy to use
- Option: Automatic cutting fluid exchange
- Option: MES interface (SECS/GEM)