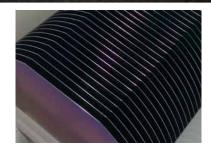

## FLEXIBILITY FOR HIGH PRECISION 8" WAFER

High wire speed and acceleration

Minimized deflection roller amount

High process automation

SMART SLICING TECHNOLOGY FOR SEMICONDUCTOR WAFERING

Long load length for high output

Optimized axis distance for higher wafer quality

Easy operation for higher yield

| TECHNICAL DATA                  | DW 292-200 FEATURES                  |
|---------------------------------|--------------------------------------|
| Web length [mm]                 | 660                                  |
| Max. work piece dimensions [mm] | Ø 210 × 650                          |
| Wire speed [m/sec]              | Slurry: 20 / DW: 35                  |
| Wire acceleration [m/s²]        | Slurry: 8 (< 3 s) / DW: 12 (< 3.5 s) |
| Min. wire diameter [µm]         | 60                                   |
| Max. wire tension [N]           | 45                                   |
| Deflection Roller [pcs]         | 6                                    |
| Wire guide roller [pcs]         | 2                                    |
| Cutting fluid tank [I]          | 300                                  |
| Machine dimensions [L×W×H] [mm] | 3800×1380×2860                       |
| Machine weight [kg]             | 10500                                |