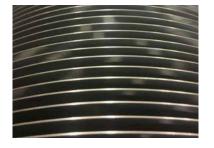

## FLEXIBILITY FOR HIGH PRECISION 8" WAFER

High wire speed and acceleration

Minimized deflection roller amount

High process automation

SMART SLICING TECHNOLOGY FOR SEMICONDUCTOR WAFERING

Long load length for high output

Optimized axis distance for higher wafer quality

Easy operation for higher yield

| TECHNICAL DATA                  | DW 292-200 FEATURES                  |
|---------------------------------|--------------------------------------|
| Web length [mm]                 | 660                                  |
| Max. work piece dimensions [mm] | Ø 210 × 650                          |
| Wire speed [m/sec]              | Slurry: 20 / DW: 35                  |
| Wire acceleration [m/s²]        | Slurry: 8 (< 3 s) / DW: 12 (< 3.5 s) |
| Min. wire diameter [µm]         | 60                                   |
| Max. wire tension [N]           | 45                                   |
| Deflection Roller [pcs]         | 6                                    |
| Wire guide roller [pcs]         | 2                                    |
| Cutting fluid tank [I]          | 300                                  |
| Machine dimensions [L×W×H] [mm] | 3800×1380×2860                       |
| Machine weight [kg]             | 10500                                |