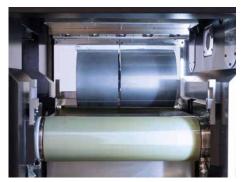

# DW 292-200

MULTI WIRE SAW

WORK PIECE DIMENSIONS: MAX. Ø 210 MM × 650 MM

## FLEXIBILITY FOR HIGH PRECISION 8" WAFER

High wire speed and acceleration

Minimized deflection roller amount

High process automation

SMART SLICING TECHNOLOGY FOR SEMICONDUCTOR WAFERING

#### HIGHLIGHTS DW 292-200

- Slurry and Diamond Wire compatible
- Fast and easy change to Diamond Wire
- W High throughput:
  35 m/s wire speed,
  12 m/s² acceleration

- Perfect accessibility for daily operation
- Robust machine: Mineral cast, low temperature dependency, low vibration, low noise
- Shortest wire path in market: easy wire set-up and constant tension
- New HMI on 19" touch screen, production assistant, global process recipes, easy to train, easy to use
- Option: Automatic cutting fluid exchange
- Option: MES interface (SECS/GEM300)