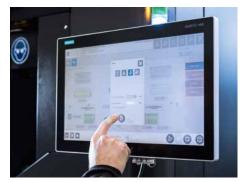

#### HIGHLIGHTS DW 292-200

- Slurry and Diamond Wire compatible
- Fast and easy change to Diamond Wire
- W High throughput:
  35 m/s wire speed,
  12 m/s² acceleration

- Perfect accessibility for daily operation
- Robust machine: Mineral cast, low temperature dependency, low vibration, low noise
- Shortest wire path in market: easy wire set-up and constant tension
- New HMI on 19" touch screen, production assistant, global process recipes, easy to train, easy to use
- Option: Automatic cutting fluid exchange
- Option: MES interface (SECS/GEM300)