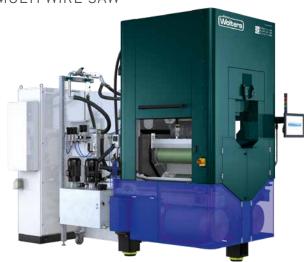

# DW 292-200

MULTI WIRE SAW

WORK PIECE DIMENSIONS: MAX. Ø 210 MM × 650 MM

## FLEXIBILITY FOR HIGH PRECISION 8" WAFER

High wire speed and acceleration

Minimized deflection roller amount

High process automation

SMART SLICING TECHNOLOGY FOR SEMICONDUCTOR WAFERING

#### HIGHLIGHTS DW 292-200

- Slurry and Diamond Wire compatible
- Fast and easy change to Diamond Wire
- W High throughput:
  35 m/s wire speed,
  12 m/s² acceleration

- Perfect accessibility for daily operation
- Robust machine: Mineral cast, low temperature dependency, low vibration, low noise
- Shortest wire path in market: easy wire set-up and constant tension
- New HMI on 19" touch screen, production assistant, global process recipes, easy to train, easy to use
- Option: Automatic cutting fluid exchange
- Option: MES interface (SECS/GEM300)

Long load length for high output

Optimized axis distance for higher wafer quality

Easy operation for higher yield

| TECHNICAL DATA                  | DW 292-200 FEATURES                  |
|---------------------------------|--------------------------------------|
| Web length [mm]                 | 660                                  |
| Max. work piece dimensions [mm] | Ø 210 × 650                          |
| Wire speed [m/sec]              | Slurry: 20 / DW: 35                  |
| Wire acceleration [m/s²]        | Slurry: 8 (< 3 s) / DW: 12 (< 3.5 s) |
| Min. wire diameter [µm]         | 60                                   |
| Max. wire tension [N]           | 45                                   |
| Deflection Roller [pcs]         | 6                                    |
| Wire guide roller [pcs]         | 2                                    |
| Cutting fluid tank [I]          | 300                                  |
| Machine dimensions [L×W×H] [mm] | 3800×1380×2860                       |
| Machine weight [kg]             | 10500                                |