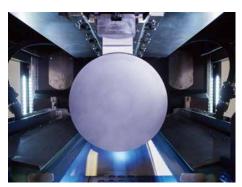

# DW 292-200

MULTI WIRE SAW

WORK PIECE DIMENSIONS: MAX. Ø 210 MM × 650 MM

## FLEXIBILITY FOR HIGH PRECISION 8" WAFER

High wire speed and acceleration

Minimized deflection roller amount

High process automation

SMART SLICING TECHNOLOGY FOR SEMICONDUCTOR WAFERING