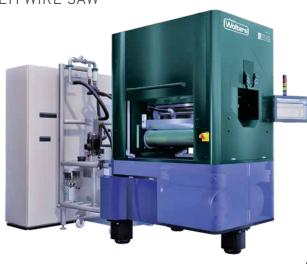

# **DW 291**

MULTI WIRE SAW

WORK PIECE DIMENSIONS: MAX. □ 166 MM × 860 MM

## HIGHEST THROUGHPUT WITH THINNEST WIRE

Patented Diamond Wire Management System (DWMS)

High process automation

Low running costs

SMART SLICING TECHNOLOGY FOR MONO- AND MULTI-SILICON

#### **HIGHLIGHTS DW 291**

- M4 capable: Optimized for M4 (161.7 mm) wafer format
- High throughput: 33 m/s wire speed, 10 m/s² acceleration
- DWMS:50 μm wire capability
- Shortest wire path: Only < 1.9 m on one side, easy wire set-up and constant tension
- High capacity: 870 mm web length
- Robust machine: Mineral cast, low vibration, low noise, perfect alignment of all relevant machine parts
- HMI: New HMI on 19" touch screen, production assistant, global process recipes, easy to train, easy to use
- Cleaner wafer: 490 I cutting fluid tank
- Optional MES interface

Long load length for more output

Thin wire for lower cost

Easy operation for higher yield

| TECHNICAL DATA                       | DW 291 FEATURES  |
|--------------------------------------|------------------|
| Web length [mm]                      | 870              |
| Max. work piece dimensions [mm]      | □ 166 × 860      |
| Wire speed [m/sec]                   | 33               |
| Wire acceleration [m/s²]             | 10 (< 3.5 s)     |
| Min. wire diameter [µm]              | 50               |
| Min. wafer thickness [µm]            | 100              |
| Wire guide roller axis distance [mm] | 390              |
| Cutting fluid tank [I]               | 490              |
| Machine dimensions [L × W × H] [mm]  | ~ 3700×1200×2500 |
| Machine weight [kg]                  | 7900             |