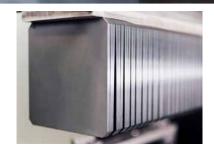

#### **HIGHLIGHTS DW 291**

- M4 capable: Optimized for M4 (161.7 mm) wafer format
- High throughput: 33 m/s wire speed, 10 m/s² acceleration
- DWMS:50 μm wire capability
- Shortest wire path: Only < 1.9 m on one side, easy wire set-up and constant tension
- High capacity: 870 mm web length
- Robust machine: Mineral cast, low vibration, low noise, perfect alignment of all relevant machine parts
- HMI: New HMI on 19" touch screen, production assistant, global process recipes, easy to train, easy to use
- Cleaner wafer: 490 I cutting fluid tank
- Optional MES interface

Long load length for more output

Thin wire for lower cost

Easy operation for higher yield

| TECHNICAL DATA                       | DW 291 FEATURES  |
|--------------------------------------|------------------|
| Web length [mm]                      | 870              |
| Max. work piece dimensions [mm]      | □ 166 × 860      |
| Wire speed [m/sec]                   | 33               |
| Wire acceleration [m/s²]             | 10 (< 3.5 s)     |
| Min. wire diameter [µm]              | 50               |
| Min. wafer thickness [µm]            | 100              |
| Wire guide roller axis distance [mm] | 390              |
| Cutting fluid tank [I]               | 490              |
| Machine dimensions [L × W × H] [mm]  | ~ 3700×1200×2500 |
| Machine weight [kg]                  | 7900             |