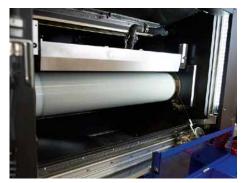

#### **HIGHLIGHTS DW 291**

- M4 capable: Optimized for M4 (161.7 mm) wafer format
- High throughput: 33 m/s wire speed, 10 m/s² acceleration
- DWMS:50 μm wire capability
- Shortest wire path: Only < 1.9 m on one side, easy wire set-up and constant tension
- High capacity: 870 mm web length
- Robust machine: Mineral cast, low vibration, low noise, perfect alignment of all relevant machine parts
- HMI: New HMI on 19" touch screen, production assistant, global process recipes, easy to train, easy to use
- Cleaner wafer: 490 I cutting fluid tank
- Optional MES interface

Long load length for more output

Thin wire for lower cost

Easy operation for higher yield

| TECHNICAL DATA                       | DW 291 FEATURES  |
|--------------------------------------|------------------|
| Web length [mm]                      | 870              |
| Max. work piece dimensions [mm]      | □ 166 × 860      |
| Wire speed [m/sec]                   | 33               |
| Wire acceleration [m/s²]             | 10 (< 3.5 s)     |
| Min. wire diameter [µm]              | 50               |
| Min. wafer thickness [µm]            | 100              |
| Wire guide roller axis distance [mm] | 390              |
| Cutting fluid tank [I]               | 490              |
| Machine dimensions [L × W × H] [mm]  | ~ 3700×1200×2500 |
| Machine weight [kg]                  | 7900             |