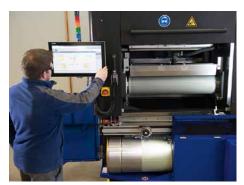

#### **HIGHLIGHTS DW 291**

- M4 capable: Optimized for M4 (161.7 mm) wafer format
- High throughput: 33 m/s wire speed, 10 m/s² acceleration
- DWMS:50 μm wire capability
- Shortest wire path: Only < 1.9 m on one side, easy wire set-up and constant tension
- High capacity: 870 mm web length
- Robust machine: Mineral cast, low vibration, low noise, perfect alignment of all relevant machine parts
- HMI: New HMI on 19" touch screen, production assistant, global process recipes, easy to train, easy to use
- Cleaner wafer: 490 I cutting fluid tank
- Optional MES interface