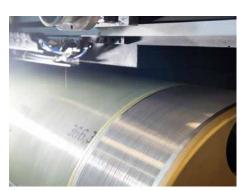

#### **HIGHLIGHTS DW 291**

- M4 capable: Optimized for M4 (161.7 mm) wafer format
- High throughput: 33 m/s wire speed, 10 m/s² acceleration
- DWMS:50 μm wire capability
- Shortest wire path: Only < 1.9 m on one side, easy wire set-up and constant tension
- High capacity: 870 mm web length
- Robust machine: Mineral cast, low vibration, low noise, perfect alignment of all relevant machine parts
- HMI: New HMI on 19" touch screen, production assistant, global process recipes, easy to train, easy to use
- Cleaner wafer: 490 I cutting fluid tank
- Optional MES interface

Long load length for more output

Thin wire for lower cost

Easy operation for higher yield

| TECHNICAL DATA                       | DW 291 FEATURES  |
|--------------------------------------|------------------|
| Web length [mm]                      | 870              |
| Max. work piece dimensions [mm]      | □ 166 × 860      |
| Wire speed [m/sec]                   | 33               |
| Wire acceleration [m/s²]             | 10 (< 3.5 s)     |
| Min. wire diameter [µm]              | 50               |
| Min. wafer thickness [µm]            | 100              |
| Wire guide roller axis distance [mm] | 390              |
| Cutting fluid tank [I]               | 490              |
| Machine dimensions [L × W × H] [mm]  | ~ 3700×1200×2500 |
| Machine weight [kg]                  | 7900             |