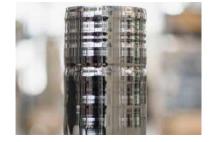

#### **HIGHLIGHTS DW 291**

- M4 capable: Optimized for M4 (161.7 mm) wafer format
- High throughput: 33 m/s wire speed, 10 m/s² acceleration
- DWMS:50 μm wire capability
- Shortest wire path: Only < 1.9 m on one side, easy wire set-up and constant tension
- High capacity: 870 mm web length
- Robust machine: Mineral cast, low vibration, low noise, perfect alignment of all relevant machine parts
- HMI: New HMI on 19" touch screen, production assistant, global process recipes, easy to train, easy to use
- Cleaner wafer: 490 I cutting fluid tank
- Optional MES interface