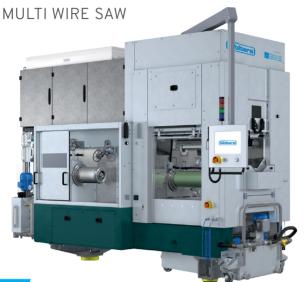

# DW 288 S6

WORK PIECE DIMENSIONS: MAX. Ø 6" × 650 MM

## OPTIMIZED FOR HIGH VOLUME 6" WAFER PRODUCTION

Highest precision and quality

Robustness and durability

Higher degree of automation

SMART SLICING TECHNOLOGY FOR SAPPHIRE, HARD AND BRITTLE MATERIALS

#### HIGHLIGHTS DW 288 S6

- Smallest axis distance: Optimized for Ø 6"
- We High capacity: 650 mm web length
- High throughput: 30 m/s wire speed, 10 m/s² acceleration
- Latest generation work piece rocking technology
- Adaptive feed
- New CF system:
  Low maintenance heat exchanger,
  stable temperature in entire system,
  shortest pipe path
- Easy operation: HMI on 15" touch screen, production assistant, easy to train, easy to use
- Recipe generator for 60-step recipe
- Ready for Industry 4.0
- Various options: i.e. Diamond Wire Management System (DWMS)

Optimized rocking for higher wafer quality

Longer load length for higher capacity

Easy operation for higher yield

| TECHNICAL DATA                       | DW 288 S6 FEATURES    |
|--------------------------------------|-----------------------|
| Web length [mm]                      | 650                   |
| Max. work piece dimensions [mm]      | Ø 165×650             |
| Wire speed [m/s]                     | 30 (1800 m/min)       |
| Wire acceleration [m/s²]             | 10 (< 4 s)            |
| Min. wire diameter [µm]              | 100                   |
| Max. wire tension [N]                | 45                    |
| Rocking principle                    | Rocking of work piece |
| Rocking angle [°]                    | ±12                   |
| Wire guide roller axis distance [mm] | 390                   |
| Cutting fluid tank [I]               | 240                   |
| Machine dimensions [L×W×H] [mm]      | 3700×1780×3010        |
| Machine weight [kg]                  | 11500                 |