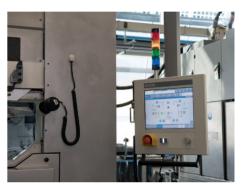

#### HIGHLIGHTS DW 288 S6

- Smallest axis distance: Optimized for Ø 6"
- We High capacity: 650 mm web length
- High throughput: 30 m/s wire speed, 10 m/s² acceleration
- Latest generation work piece rocking technology
- Adaptive feed
- New CF system:
  Low maintenance heat exchanger,
  stable temperature in entire system,
  shortest pipe path
- Easy operation: HMI on 15" touch screen, production assistant, easy to train, easy to use
- Recipe generator for 60-step recipe
- Ready for Industry 4.0
- Various options: i.e. Diamond Wire Management System (DWMS)

Optimized rocking for higher wafer quality

Longer load length for higher capacity

Easy operation for higher yield

| TECHNICAL DATA                       | DW 288 S6 FEATURES    |
|--------------------------------------|-----------------------|
| Web length [mm]                      | 650                   |
| Max. work piece dimensions [mm]      | Ø 165×650             |
| Wire speed [m/s]                     | 30 (1800 m/min)       |
| Wire acceleration [m/s²]             | 10 (< 4 s)            |
| Min. wire diameter [µm]              | 100                   |
| Max. wire tension [N]                | 45                    |
| Rocking principle                    | Rocking of work piece |
| Rocking angle [°]                    | ±12                   |
| Wire guide roller axis distance [mm] | 390                   |
| Cutting fluid tank [I]               | 240                   |
| Machine dimensions [L×W×H] [mm]      | 3700×1780×3010        |
| Machine weight [kg]                  | 11500                 |