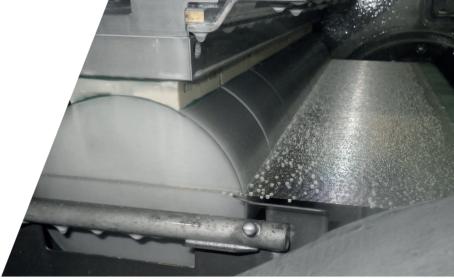

#### HIGHLIGHTS DW 288 S6

- Smallest axis distance: Optimized for Ø 6"
- We High capacity: 650 mm web length
- High throughput: 30 m/s wire speed, 10 m/s² acceleration
- Latest generation work piece rocking technology
- Adaptive feed
- New CF system:
  Low maintenance heat exchanger,
  stable temperature in entire system,
  shortest pipe path
- Easy operation: HMI on 15" touch screen, production assistant, easy to train, easy to use
- Recipe generator for 60-step recipe
- Ready for Industry 4.0
- Various options: i.e. Diamond Wire Management System (DWMS)

Optimized rocking for higher wafer quality

Longer load length for higher capacity

Easy operation for higher yield

| TECHNICAL DATA                       | DW 288 S6 FEATURES    |
|--------------------------------------|-----------------------|
| Web length [mm]                      | 650                   |
| Max. work piece dimensions [mm]      | Ø 165×650             |
| Wire speed [m/s]                     | 30 (1800 m/min)       |
| Wire acceleration [m/s²]             | 10 (< 4 s)            |
| Min. wire diameter [µm]              | 100                   |
| Max. wire tension [N]                | 45                    |
| Rocking principle                    | Rocking of work piece |
| Rocking angle [°]                    | ±12                   |
| Wire guide roller axis distance [mm] | 390                   |
| Cutting fluid tank [I]               | 240                   |
| Machine dimensions [L×W×H] [mm]      | 3700×1780×3010        |
| Machine weight [kg]                  | 11500                 |