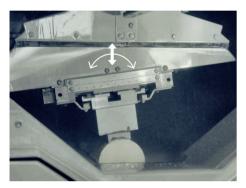

#### HIGHLIGHTS DW 288 S6

- Smallest axis distance: Optimized for Ø 6"
- We High capacity: 650 mm web length
- High throughput: 30 m/s wire speed, 10 m/s² acceleration
- Latest generation work piece rocking technology
- Adaptive feed
- New CF system:
  Low maintenance heat exchanger,
  stable temperature in entire system,
  shortest pipe path
- Easy operation: HMI on 15" touch screen, production assistant, easy to train, easy to use
- Recipe generator for 60-step recipe
- Ready for Industry 4.0
- Various options: i.e. Diamond Wire Management System (DWMS)

Optimized rocking for higher wafer quality

Longer load length for higher capacity

Easy operation for higher yield

| TECHNICAL DATA                       | DW 288 S6 FEATURES    |
|--------------------------------------|-----------------------|
| Web length [mm]                      | 650                   |
| Max. work piece dimensions [mm]      | Ø 165×650             |
| Wire speed [m/s]                     | 30 (1800 m/min)       |
| Wire acceleration [m/s²]             | 10 (< 4 s)            |
| Min. wire diameter [µm]              | 100                   |
| Max. wire tension [N]                | 45                    |
| Rocking principle                    | Rocking of work piece |
| Rocking angle [°]                    | ±12                   |
| Wire guide roller axis distance [mm] | 390                   |
| Cutting fluid tank [I]               | 240                   |
| Machine dimensions [L×W×H] [mm]      | 3700×1780×3010        |
| Machine weight [kg]                  | 11500                 |