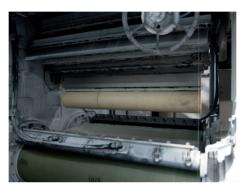

#### HIGHLIGHTS DW 288 S6

- Smallest axis distance: Optimized for Ø 6"
- We High capacity: 650 mm web length
- High throughput: 30 m/s wire speed, 10 m/s² acceleration
- Latest generation work piece rocking technology
- Adaptive feed
- New CF system:
  Low maintenance heat exchanger,
  stable temperature in entire system,
  shortest pipe path
- Easy operation: HMI on 15" touch screen, production assistant, easy to train, easy to use
- Recipe generator for 60-step recipe
- Ready for Industry 4.0
- Various options: i.e. Diamond Wire Management System (DWMS)

Optimized rocking for higher wafer quality

Longer load length for higher capacity

Easy operation for higher yield

| TECHNICAL DATA                       | DW 288 S6 FEATURES    |
|--------------------------------------|-----------------------|
| Web length [mm]                      | 650                   |
| Max. work piece dimensions [mm]      | Ø 165×650             |
| Wire speed [m/s]                     | 30 (1800 m/min)       |
| Wire acceleration [m/s²]             | 10 (< 4 s)            |
| Min. wire diameter [µm]              | 100                   |
| Max. wire tension [N]                | 45                    |
| Rocking principle                    | Rocking of work piece |
| Rocking angle [°]                    | ±12                   |
| Wire guide roller axis distance [mm] | 390                   |
| Cutting fluid tank [I]               | 240                   |
| Machine dimensions [L×W×H] [mm]      | 3700×1780×3010        |
| Machine weight [kg]                  | 11500                 |