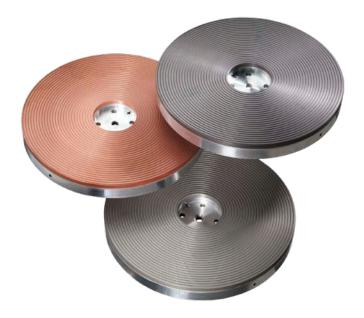

#### LAPPING & POLISHING WHEELS

Non-grooved

Radially grooved

Waffle grooved

Spirally grooved

Evolvent

MATERIALS

Cast iron in various degrees of hardness

Copper

Tin

Aluminum

Composite material

Glas