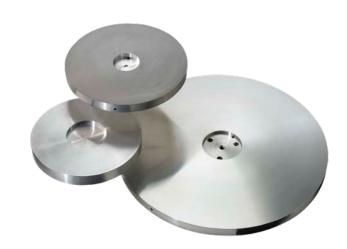

#### LAPPING & POLISHING WHEELS

Non-grooved

Radially grooved

Waffle grooved

Spirally grooved

Evolvent

MATERIALS

Cast iron in various degrees of hardness

Copper

Tin

Aluminum

Composite material

Glas