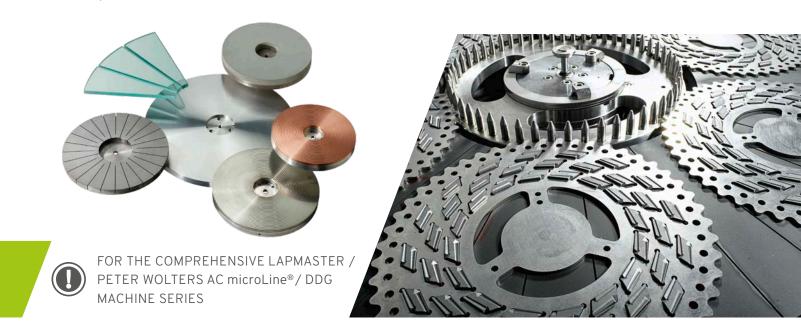

FOR GRINDING, LAPPING AND POLISHING

#### LAPPING & POLISHING WHEELS

Non-grooved

Radially grooved

Waffle grooved

Spirally grooved

Evolvent

MATERIALS

Cast iron in various degrees of hardness

#### **GRINDING WHEELS**

Diamond

CBN

Solid Grain

Ceramically-bound

Synthetic resin-bound

Metal-bound