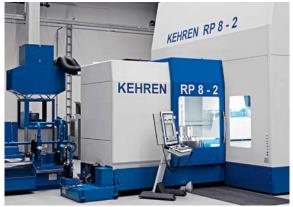

## RP

VERTICAL GRINDING CENTERS: PORTAL DESIGN

# 5-SIDE MACHINING IN ONE SETTING

- Wide range of applications
- Rigid casting design
- Hydrostatic guide ways in the X-, Y- and C-axis
- Outstanding long-term precision and longevity

HIGHEST PRECISION AND COST-EFFECTIVENESS

#### HIGHLIGHTS RP

- Ergonomic and easy to operate
- Compact and space saving design
- Table diameter 800 to 2500 mm
- Work piece weight up to 10000 kgs
- Rotary and long table design
- Excellent damping properties
- Various tool changing systems are available for all product lines
- To increase productivity, all portal type grinding centres can be equipped with two rotary tables, if requested in differing designs
- The following operations can be machined in only one set-up:
  - All machining applications of the Ri grinding centres
- Horizontal machining
- Grinding of guide ways
- 3-axis jig grinding
- Flat grinding in oscillating movement
- Machining of special materials, for example special types of class or ceramics