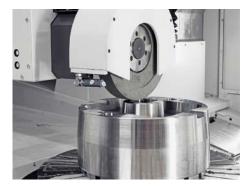

#### HIGHLIGHTS RP

- Ergonomic and easy to operate
- Compact and space saving design
- Table diameter 800 to 2500 mm
- Work piece weight up to 10000 kgs
- Rotary and long table design
- Excellent damping properties
- Various tool changing systems are available for all product lines
- To increase productivity, all portal type grinding centres can be equipped with two rotary tables, if requested in differing designs
- The following operations can be machined in only one set-up:
  - All machining applications of the Ri grinding centres
- Horizontal machining
- Grinding of guide ways
- 3-axis jig grinding
- Flat grinding in oscillating movement
- Machining of special materials, for example special types of class or ceramics

Boring machine processing

Hard milling (fine machining)

| PRODUCT LINE            | RP                            |                                                                                                                                                                         |
|-------------------------|-------------------------------|-------------------------------------------------------------------------------------------------------------------------------------------------------------------------|
| MODEL                   | RP 8                          |                                                                                                                                                                         |
| Number of spindles      | 2                             |                                                                                                                                                                         |
| Table diameter [mm]     | 800                           | In general, all grinding centers in portal design<br>are built according to customer's requirements. Other than<br>the new RP 8 model, for which a standard is defined. |
| Grinding diameter [mm]  | 1200                          |                                                                                                                                                                         |
| Table load [kg]         | 2000                          |                                                                                                                                                                         |
| Machine weight [kg]     | 42500                         |                                                                                                                                                                         |
| Nominal current [A]     | 120                           |                                                                                                                                                                         |
| Connection power [KVA]  | 80                            |                                                                                                                                                                         |
| Working area [mm]       | D: 1200<br>H: 850             |                                                                                                                                                                         |
| Exterior dimension [mm] | X: 5300<br>Y: 6000<br>Z: 5500 |                                                                                                                                                                         |