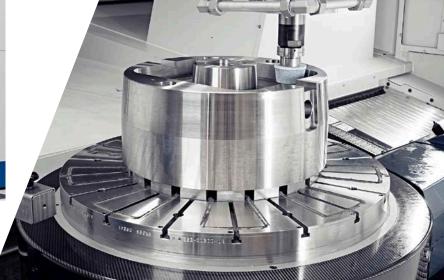

#### HIGHLIGHTS RP

- Ergonomic and easy to operate
- Compact and space saving design
- Table diameter 800 to 2500 mm
- Work piece weight up to 10000 kgs
- Rotary and long table design
- Excellent damping properties
- Various tool changing systems are available for all product lines
- To increase productivity, all portal type grinding centres can be equipped with two rotary tables, if requested in differing designs
- The following operations can be machined in only one set-up:
  - All machining applications of the Ri grinding centres
- Horizontal machining
- Grinding of guide ways
- 3-axis jig grinding
- Flat grinding in oscillating movement
- Machining of special materials, for example special types of class or ceramics

Boring machine processing

Hard milling (fine machining)

| PRODUCT LINE            | RP                            |                                                                                                                                                                         |
|-------------------------|-------------------------------|-------------------------------------------------------------------------------------------------------------------------------------------------------------------------|
| MODEL                   | RP 8                          |                                                                                                                                                                         |
| Number of spindles      | 2                             |                                                                                                                                                                         |
| Table diameter [mm]     | 800                           | In general, all grinding centers in portal design<br>are built according to customer's requirements. Other than<br>the new RP 8 model, for which a standard is defined. |
| Grinding diameter [mm]  | 1200                          |                                                                                                                                                                         |
| Table load [kg]         | 2000                          |                                                                                                                                                                         |
| Machine weight [kg]     | 42500                         |                                                                                                                                                                         |
| Nominal current [A]     | 120                           |                                                                                                                                                                         |
| Connection power [KVA]  | 80                            |                                                                                                                                                                         |
| Working area [mm]       | D: 1200<br>H: 850             |                                                                                                                                                                         |
| Exterior dimension [mm] | X: 5300<br>Y: 6000<br>Z: 5500 |                                                                                                                                                                         |