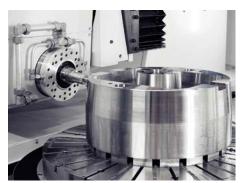

#### HIGHLIGHTS RP

- Ergonomic and easy to operate
- Compact and space saving design
- Table diameter 800 to 2500 mm
- Work piece weight up to 10000 kgs
- Rotary and long table design
- Excellent damping properties
- Various tool changing systems are available for all product lines
- To increase productivity, all portal type grinding centres can be equipped with two rotary tables, if requested in differing designs
- The following operations can be machined in only one set-up:
  - All machining applications of the Ri grinding centres
- Horizontal machining
- Grinding of guide ways
- 3-axis jig grinding
- Flat grinding in oscillating movement
- Machining of special materials, for example special types of class or ceramics

Boring machine processing

Hard milling (fine machining)

| PRODUCT LINE            | RP                            |                                                                                                                                                                         |
|-------------------------|-------------------------------|-------------------------------------------------------------------------------------------------------------------------------------------------------------------------|
| MODEL                   | RP 8                          |                                                                                                                                                                         |
| Number of spindles      | 2                             |                                                                                                                                                                         |
| Table diameter [mm]     | 800                           | In general, all grinding centers in portal design<br>are built according to customer's requirements. Other than<br>the new RP 8 model, for which a standard is defined. |
| Grinding diameter [mm]  | 1200                          |                                                                                                                                                                         |
| Table load [kg]         | 2000                          |                                                                                                                                                                         |
| Machine weight [kg]     | 42500                         |                                                                                                                                                                         |
| Nominal current [A]     | 120                           |                                                                                                                                                                         |
| Connection power [KVA]  | 80                            |                                                                                                                                                                         |
| Working area [mm]       | D: 1200<br>H: 850             |                                                                                                                                                                         |
| Exterior dimension [mm] | X: 5300<br>Y: 6000<br>Z: 5500 |                                                                                                                                                                         |