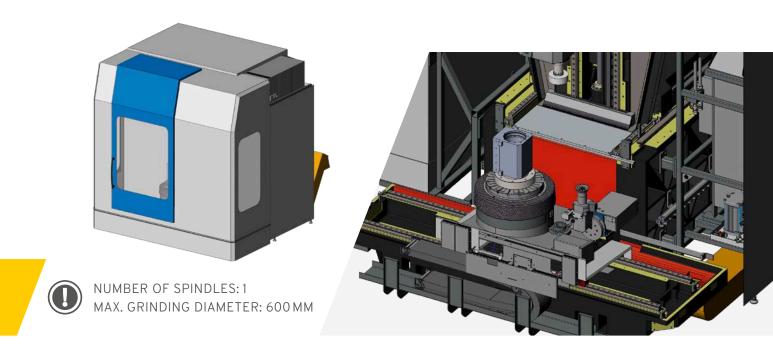

Front view (without housing)

Rear view tool loading (without housing)

| PRODUCT LINE            | NEO                           |
|-------------------------|-------------------------------|
| MODEL                   | NEO 5                         |
| Number of spindles      | 1                             |
| Table diameter [mm]     | 500                           |
| Grinding diameter [mm]  | 600                           |
| Table load [kg]         | 1000                          |
| Machine weight [kg]     | 12000                         |
| Nominal current [A]     | 90                            |
| Connection power [KVA]  | 60                            |
| Working area [mm]       | D: 600<br>H: 400              |
| Exterior dimension [mm] | X: 3500<br>Y: 2980<br>Z: 3650 |