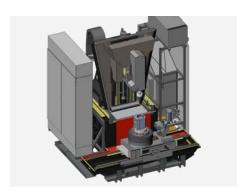

Front view (without housing)

Rear view tool loading (without housing)

| PRODUCT LINE            | NEO                           |
|-------------------------|-------------------------------|
| MODEL                   | NEO 5                         |
| Number of spindles      | 1                             |
| Table diameter [mm]     | 500                           |
| Grinding diameter [mm]  | 600                           |
| Table load [kg]         | 1000                          |
| Machine weight [kg]     | 12000                         |
| Nominal current [A]     | 90                            |
| Connection power [KVA]  | 60                            |
| Working area [mm]       | D: 600<br>H: 400              |
| Exterior dimension [mm] | X: 3500<br>Y: 2980<br>Z: 3650 |