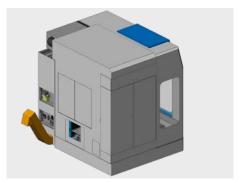

- Optional Y-axis
- This additional axis enables to extend the machining performance to 5-side machining and to center the machine for e.g. grinding of Hirth- and Curvic-Couplings

KEHREN NEO 5 (with housing)

Front view (without housing)

Rear view tool loading (without housing)

| PRODUCT LINE            | NEO                           |
|-------------------------|-------------------------------|
| MODEL                   | NEO 5                         |
| Number of spindles      | 1                             |
| Table diameter [mm]     | 500                           |
| Grinding diameter [mm]  | 600                           |
| Table load [kg]         | 1000                          |
| Machine weight [kg]     | 12000                         |
| Nominal current [A]     | 90                            |
| Connection power [KVA]  | 60                            |
| Working area [mm]       | D: 600<br>H: 400              |
| Exterior dimension [mm] | X: 3500<br>Y: 2980<br>Z: 3650 |