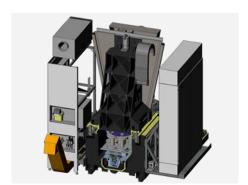

Front view (without housing)

Rear view tool loading (without housing)

| PRODUCT LINE            | NEO                           |
|-------------------------|-------------------------------|
| MODEL                   | NEO 5                         |
| Number of spindles      | 1                             |
| Table diameter [mm]     | 500                           |
| Grinding diameter [mm]  | 600                           |
| Table load [kg]         | 1000                          |
| Machine weight [kg]     | 12000                         |
| Nominal current [A]     | 90                            |
| Connection power [KVA]  | 60                            |
| Working area [mm]       | D: 600<br>H: 400              |
| Exterior dimension [mm] | X: 3500<br>Y: 2980<br>Z: 3650 |