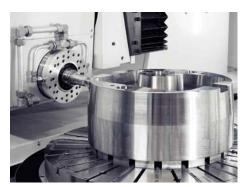

#### HIGHLIGHTS RP

- Ergonomic and easy to operate
- Compact and space saving design
- Table diameter 800 to 2500 mm
- Work piece weight up to 10000 kgs
- Rotary and long table design
- Excellent damping properties
- Various tool changing systems are available for all product lines
- To increase productivity, all portal type grinding centres can be equipped with two rotary tables, if requested in differing designs
- The following operations can be machined in only one set-up:
  - All machining applications of the Ri grinding centres
- Horizontal machining
- Grinding of guide ways
- 3-axis jig grinding
- Flat grinding in oscillating movement
- Machining of special materials, for example special types of class or ceramics

Hard milling (fine machining)

| PRODUCT LINE            | RP                            |                                                                                                                                                                         |
|-------------------------|-------------------------------|-------------------------------------------------------------------------------------------------------------------------------------------------------------------------|
| MODEL                   | RP 8                          |                                                                                                                                                                         |
| Number of spindles      | 2                             |                                                                                                                                                                         |
| Table diameter [mm]     | 800                           | In general, all grinding centers in portal design<br>are built according to customer's requirements. Other than<br>the new RP 8 model, for which a standard is defined. |
| Grinding diameter [mm]  | 1200                          |                                                                                                                                                                         |
| Table load [kg]         | 2000                          |                                                                                                                                                                         |
| Machine weight [kg]     | 42500                         |                                                                                                                                                                         |
| Nominal current [A]     | 120                           |                                                                                                                                                                         |
| Connection power [KVA]  | 80                            |                                                                                                                                                                         |
| Working area [mm]       | D: 1200<br>H: 850             |                                                                                                                                                                         |
| Exterior dimension [mm] | X: 5300<br>Y: 6000<br>Z: 5500 |                                                                                                                                                                         |