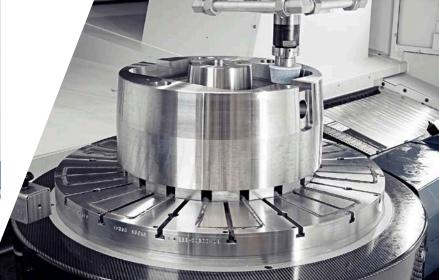

#### HIGHLIGHTS RP

- Ergonomic and easy to operate
- Compact and space saving design
- Table diameter 800 to 2500 mm
- Work piece weight up to 10000 kgs
- Rotary and long table design
- Excellent damping properties
- Various tool changing systems are available for all product lines
- To increase productivity, all portal type grinding centres can be equipped with two rotary tables, if requested in differing designs
- The following operations can be machined in only one set-up:
  - All machining applications of the Ri grinding centres
- Horizontal machining
- Grinding of guide ways
- 3-axis jig grinding
- Flat grinding in oscillating movement
- Machining of special materials, for example special types of class or ceramics

Hard milling (fine machining)

| PRODUCT LINE            | RP                            |                                                                                                                                                                         |
|-------------------------|-------------------------------|-------------------------------------------------------------------------------------------------------------------------------------------------------------------------|
| MODEL                   | RP 8                          |                                                                                                                                                                         |
| Number of spindles      | 2                             |                                                                                                                                                                         |
| Table diameter [mm]     | 800                           | In general, all grinding centers in portal design<br>are built according to customer's requirements. Other than<br>the new RP 8 model, for which a standard is defined. |
| Grinding diameter [mm]  | 1200                          |                                                                                                                                                                         |
| Table load [kg]         | 2000                          |                                                                                                                                                                         |
| Machine weight [kg]     | 42500                         |                                                                                                                                                                         |
| Nominal current [A]     | 120                           |                                                                                                                                                                         |
| Connection power [KVA]  | 80                            |                                                                                                                                                                         |
| Working area [mm]       | D: 1200<br>H: 850             |                                                                                                                                                                         |
| Exterior dimension [mm] | X: 5300<br>Y: 6000<br>Z: 5500 |                                                                                                                                                                         |