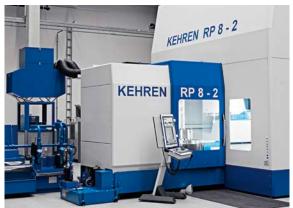

## RP

VERTICAL GRINDING CENTERS: PORTAL DESIGN

NUMBER OF SPINDLES: 2
GRINDING DIAMETER: 1200 MM

# 5-SIDE MACHINING IN ONE SETTING

- Wide range of applications
- Rigid casting design
- Hydrostatic guide ways in the X-, Y- and C-axis
- Outstanding long-term precision and longevity

HIGHEST PRECISION AND COST-EFFECTIVENESS

#### HIGHLIGHTS RP

- Ergonomic and easy to operate
- Compact and space saving design
- Table diameter 800 to 2500 mm
- Work piece weight up to 10000 kgs
- Rotary and long table design
- Excellent damping properties
- Various tool changing systems are available for all product lines
- To increase productivity, all portal type grinding centres can be equipped with two rotary tables, if requested in differing designs
- The following operations can be machined in only one set-up:
  - All machining applications of the Ri grinding centres
- Horizontal machining
- Grinding of guide ways
- 3-axis jig grinding
- Flat grinding in oscillating movement
- Machining of special materials, for example special types of class or ceramics