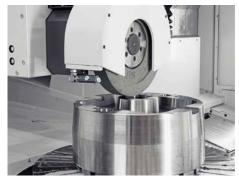

#### HIGHLIGHTS RP

- Ergonomic and easy to operate
- Compact and space saving design
- Table diameter 800 to 2500 mm
- Work piece weight up to 10000 kgs
- Rotary and long table design
- Excellent damping properties
- Various tool changing systems are available for all product lines
- To increase productivity, all portal type grinding centres can be equipped with two rotary tables, if requested in differing designs
- The following operations can be machined in only one set-up:
  - All machining applications of the Ri grinding centres
- Horizontal machining
- Grinding of guide ways
- 3-axis jig grinding
- Flat grinding in oscillating movement
- Machining of special materials, for example special types of class or ceramics

Hard milling (fine machining)

| PRODUCT LINE            | RP                            |                                                                                                                                                                         |
|-------------------------|-------------------------------|-------------------------------------------------------------------------------------------------------------------------------------------------------------------------|
| MODEL                   | RP 8                          |                                                                                                                                                                         |
| Number of spindles      | 2                             |                                                                                                                                                                         |
| Table diameter [mm]     | 800                           | In general, all grinding centers in portal design<br>are built according to customer's requirements. Other than<br>the new RP 8 model, for which a standard is defined. |
| Grinding diameter [mm]  | 1200                          |                                                                                                                                                                         |
| Table load [kg]         | 2000                          |                                                                                                                                                                         |
| Machine weight [kg]     | 42500                         |                                                                                                                                                                         |
| Nominal current [A]     | 120                           |                                                                                                                                                                         |
| Connection power [KVA]  | 80                            |                                                                                                                                                                         |
| Working area [mm]       | D: 1200<br>H: 850             |                                                                                                                                                                         |
| Exterior dimension [mm] | X: 5300<br>Y: 6000<br>Z: 5500 |                                                                                                                                                                         |