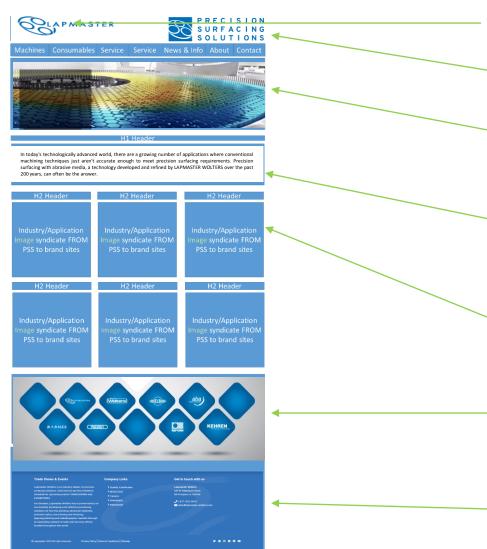

# **Brand Site(s) – Wire Frame**

- Brand Logo Top Left
- PSS Logo Takes you to PSS
- Panoramic Image and Link to short video
- H1 and Anchor text Short and to the point
- Industry and Application Buckets in the body of the page
- BRAND icons are here to convey that these are the PSS Brands
- Footer has the Brand wheel

# **Brand Site(s) – Design Elements Preview**

- Brand Logo Top Left
- PSS Logo Takes you to PSS
- Panoramic Image and Link to short video
- H1 and Anchor text Short and to the point
- Industry and Application Buckets in the body of the page
- BRAND icons are here to convey that these are the PSS Brands
- Footer has the Brand wheel