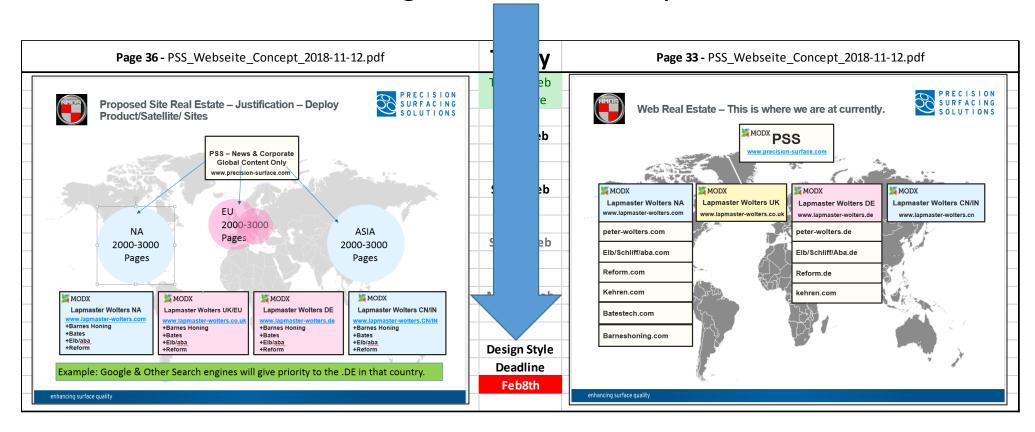

# Wire Frame Design

Please Sign Off or Approve via email.

Target 2/8/2019 - Friday