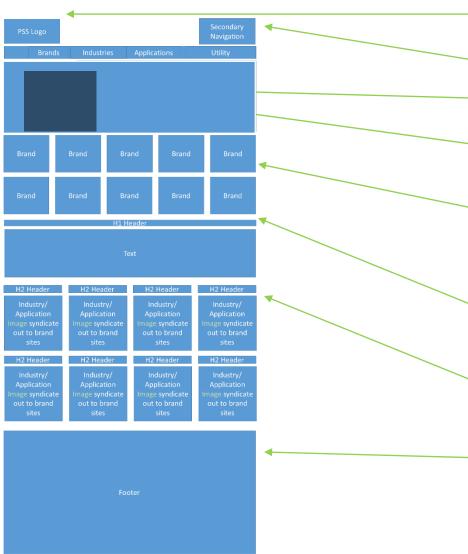

### **PSS Side – Wire Frame**

- PSS Logo Top Left
- Top Right Navigation or Languages
- Second Row left BRANDS "RAD"
- Panoramic Image and Link to short video
- BRAND icons (interactive) are here to convey that these are the PSS Brands
- H1 and Anchor text Short and to the point
- PSS Industry and Application Buckets in the body of the page
- Footer has links to utility pages and brand pages

# **PSS Side – Design Elements Preview**

- PSS Logo Top Left
- Top Right Navigation or Languages
- Second Row left BRANDS "RAD"
- Panoramic Image and Link to short video
- BRAND icons (interactive) are here to convey that these are the PSS Brands
- H1 and Anchor text Short and to the point
- PSS Industry and Application Buckets in the body of the page
- Footer has links to utility pages and brand pages