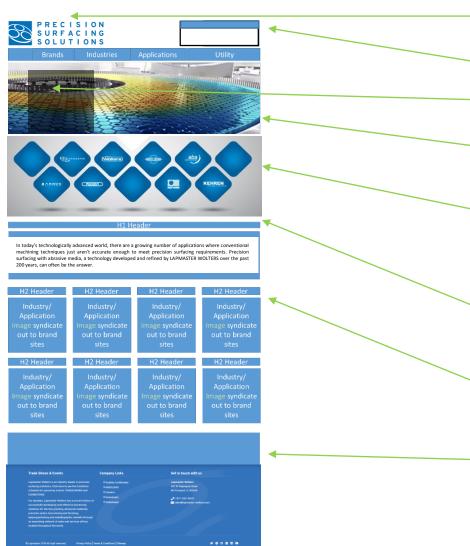

# **Brand Site(s) – Design Elements Preview**

- Brand Logo Top Left
- PSS Logo Takes you to PSS
- Panoramic Image and Link to short video
- H1 and Anchor text Short and to the point
- Industry and Application Buckets in the body of the page
- BRAND icons are here to convey that these are the PSS Brands
- Footer has the Brand wheel

# **Brand Site(s) – Wire Frame**

- Brand Logo Top Left
- PSS Logo Takes you to PSS
- Panoramic Image and Link to short video
- H1 and Anchor text Short and to the point
- Industry and Application Buckets in the body of the page
- BRAND icons are here to convey that these are the PSS Brands
- Footer has the Brand wheel