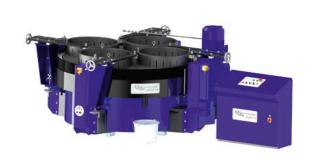

# MODEL 72

PRECISION OPEN FACE / PNEUMATIC LIFT FLAT LAPPING MACHINE

Open face version (left), pneumatic lift version

Open face version