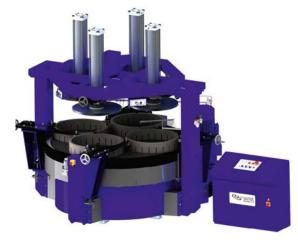

# MODEL 72

PRECISION OPEN FACE / PNEUMATIC LIFT FLAT LAPPING MACHINE

Open face version (left), pneumatic lift version