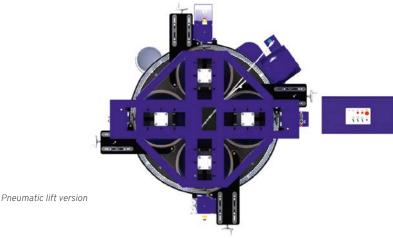

# MODEL 72

PRECISION OPEN FACE / PNEUMATIC LIFT FLAT LAPPING MACHINE

Open face version (left), pneumatic lift version