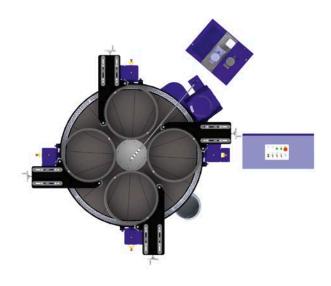

# MODEL 72

PRECISION OPEN FACE / PNEUMATIC LIFT FLAT LAPPING MACHINE

Open face version (left), pneumatic lift version

Open face version