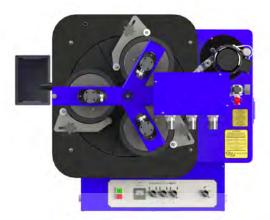

# MEETING TODAY'S PRECISION SURFACING REQUIREMENTS

- Heavy duty carbon steel weldment base
- Wrap-around worktable facilitates parts handling
- Three (adjustable) conditioning rings with roller yoke and bearing assemblies facilitates in-process plate flatness control
- Abrasive feed system designed for water or oil based lapping slurries
- Automatic digital cycle timer
- Standard electrics: 110 V, 1 ph, 60 Hz
- High torque drive unit with 1.0 HP / 0.75 kW motor and gear reducer

## HIGHLIGHTS MODEL 20 (OPEN FACE / PNEUMATIC LIFT)

- Open lift version: romovable waste container
- Pneumatic lift version: OSHA control circuitry and air logic which provides total operator safety through twohand, anti-tie down operation of the pressure plates