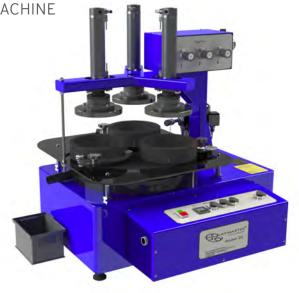

# MODEL 20

PRECISION OPEN FACE / PNEUMATIC LIFT FLAT LAPPING MACHINE

Open face version (left), pneumatic lift version

Onen face version

Pneumatic lift version