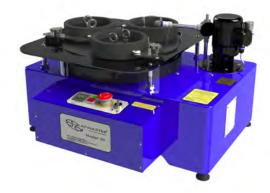

# MODEL 20

PRECISION OPEN FACE / PNEUMATIC LIFT FLAT LAPPING MACHINE

Open face version (left), pneumatic lift version

Onen face version

Pneumatic lift version