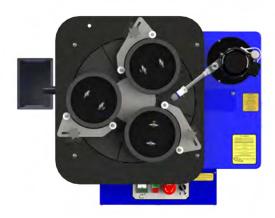

# MEETING TODAY'S PRECISION SURFACING REQUIREMENTS

- Heavy duty carbon steel weldment base
- Wrap-around worktable facilitates parts handling
- Three (adjustable) conditioning rings with roller yoke and bearing assemblies facilitates in-process plate flatness control
- Abrasive feed system designed for water or oil based lapping slurries
- Automatic digital cycle timer
- Standard electrics: 110 V, 1 ph, 60 Hz
- High torque drive unit with 1.0 HP / 0.75 kW motor and gear reducer

## HIGHLIGHTS MODEL 20 (OPEN FACE / PNEUMATIC LIFT)

- Open lift version: romovable waste container
- Pneumatic lift version: OSHA control circuitry and air logic which provides total operator safety through twohand, anti-tie down operation of the pressure plates