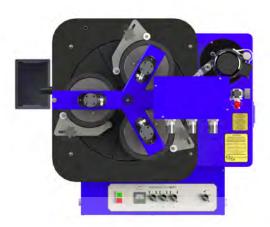

ess plate flatness control
- Abrasive feed system designed for water or oil based lapping slurries
- Automatic digital cycle timer
- Standard electrics: 110 V, 1 ph, 60 Hz
- High torque drive unit with 1.0 HP / 0.75 kW motor and gear reducer

ACHIEVING HIGH STANDARDS OF FLATNESS AND SURFACE FINISH





## HIGHLIGHTS MODEL 20 (OPEN FACE / PNEUMATIC LIFT)

- Open lift version: romovable waste container
- Pneumatic lift version: OSHA control circuitry and air logic which provides total operator safety through twohand, anti-tie down operation of the pressure plates

#### OPTIONAL FEATURES

- Soft-start (to cushion start-up)
- Electronic variable speed drive, 0-70 rpm
- Diamond slurry dispensing systems
- Various lapping / polishing plates
- Non-standard voltages
- Custom machines and tooling





Open face version

Pneumatic lift version

#### STANDARD SPECIFICATIONS

- High density, cast iron radially serrated lapping plate 508 mm O.D.× 127 mm I.D./20" O.D.×5" I.D.
- Three high density cast iron serrated conditioning rings 229 mm O.D. × 191 mm I.D./9" O.D. × 7.5" I.D.
- Three high density, cast iron pressure plates with lifting eye-bolts 7½" dia. × 1½" thick/189 mm dia. × 38 mm thick
- 20"/508 mm hardened straight edge
- Thre micarta workholder blank discs 71/16" dia. × 1/8" thick / 189 mm dia. × 3.2 mm thick
- Three pressure pads 71/16" dia. × 1/2" thick / 189mm dia. x 13 mm thick
- Lap plate lifting tool
- Starter sample of Lapmaster abrasive
- Starter sample of Lapmaster vehicle
- Allen Wrench
- Operation and maintenance manual

## APPROXIMATE WEIGHT

- Open face:
  435 lbs