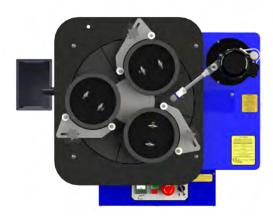

s plate flatness control
- Abrasive feed system designed for water or oil based lapping slurries
- Automatic digital cycle timer
- Standard electrics: 110 V, 1 ph, 60 Hz
- High torque drive unit with 1.0 HP / 0.75 kW motor and gear reducer

ACHIEVING HIGH STANDARDS OF FLATNESS AND SURFACE FINISH





## HIGHLIGHTS MODEL 20 (OPEN FACE / PNEUMATIC LIFT)

- Open lift version: romovable waste container
- Pneumatic lift version: OSHA control circuitry and air logic which provides total operator safety through twohand, anti-tie down operation of the pressure plates

#### OPTIONAL FEATURES

- Soft-start (to cushion start-up)
- Electronic variable speed drive, 0-70 rpm
- Diamond slurry dispensing systems
- Various lapping / polishing plates
- Non-standard voltages
- Custom machines and tooling





Open face version

Pneumatic lift version

#### STANDARD SPECIFICATIONS

- High density, cast iron radially serrated lapping plate 508 mm O.D.× 127 mm I.D./20" O.D.×5" I.D.
- Three high density cast iron serrated conditioning rings 229 mm O.D. × 191 mm I.D./9" O.D. × 7.5" I.D.
- Three high density, cast iron pressure plates with lifting eye-bolts 7½" dia. × 1½" thick/189 mm dia. × 38 mm thick
- 20"/508 mm hardened straight edge
- Thre micarta workholder blank discs 71/16" dia. × 1/8" thick / 189 mm dia. × 3.2 mm thick
- Three pressure pads 71/16" dia. × 1/2" thick / 189mm dia. x 13 mm thick
- Lap plate lifting tool
- Starter sample of Lapmaster abrasive
- Starter sample of Lapmaster vehicle
- Allen Wrench
- Operation and maintenance manual

## APPROXIMATE WEIGHT

- Open face:
  435 lbs /