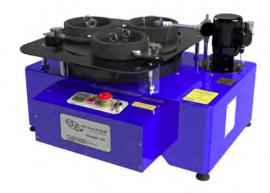

# MODEL 20

PRECISION OPEN FACE / PNEUMATIC LIFT FLAT LAPPING MACHINE

Open face version (left), pneumatic lift version