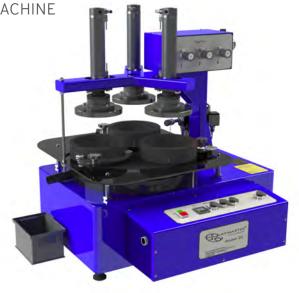

# MODEL 20

PRECISION OPEN FACE / PNEUMATIC LIFT FLAT LAPPING MACHINE







Open face version (left), pneumatic lift version

## MEETING TODAY'S PRECISION SURFACING REQUIREMENTS

- Heavy duty carbon steel weldment base
- Wrap-around worktable facilitates parts handling
- Three (adjustable) conditioning rings with roller yoke and bearing assemblies facilitates in-process plate flatness control
- Abrasive feed system designed for water or oil based lapping slurries
- Automatic digital cycle timer
- Standard electrics: 110 V, 1 ph, 60 Hz
- High torque drive unit with 1.0 HP / 0.75 kW motor and gear reducer

ACHIEVING HIGH STANDARDS OF FLATNESS AND SURFACE FINISH





## HIGHLIGHTS MODEL 20 (OPEN FACE / PNEUMATIC LIFT)

- Open lift version: romovable waste container
- Pneumatic lift version: OSHA control circuitry and air logic which provides total operator safety t