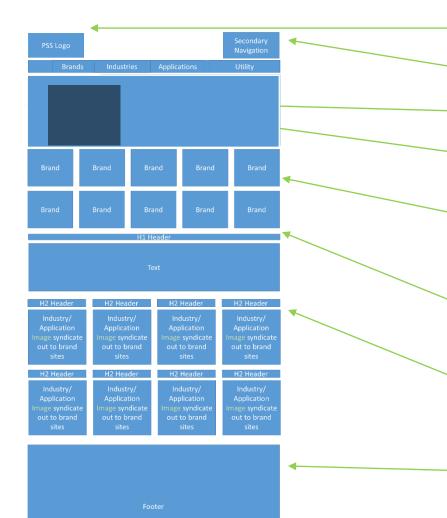

## Justification

- PSS Logo Top Left
- Top Right Navigation or Languages
- Second Row left BRANDS "RAD"
- Panoramic Image and Link to short video
- BRAND icons (interactive) are here to convey that these are the PSS Brands
- H1 and Anchor text Short and to the point
- PSS Industry and Application Buckets in the body of the page
- Footer has links to utility pages and brand pages