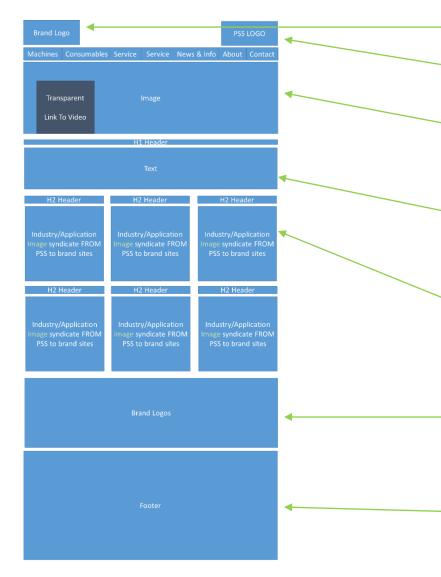

# Justification

- Brand Logo Top Left
- PSS Logo Takes you to PSS
- Panoramic Image and Link to short video
- H1 and Anchor text Short and to the point
- Industry and Application Buckets in the body of the page
- BRAND icons are here to convey that these are the PSS Brands
- Footer has the Brand wheel

## Justification

- Brand Logo Top Left
- PSS Logo Takes you to PSS
- Panoramic Image and Link to short video
- H1 and Anchor text Short and to the point
- Industry and Application Buckets in the body of the page
- BRAND icons are here to convey that these are the PSS Brands
- Footer has the Brand wheel