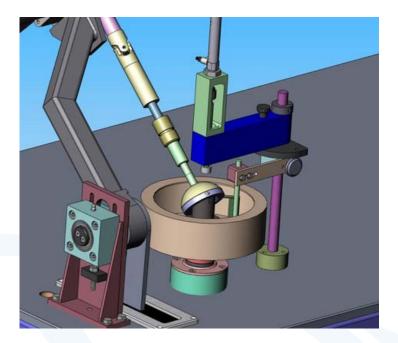

Spherical tolerance accuracy to within 1 micron is possible on scratch-free, mirror finish high-quality surfaces (applies to both male-female devices).

This system is effective on most materials including ceramic, natural metals and alloyed metals. Applications

### STANDARD FEATURES

- Simultaneous and fully independent operation of the 2 work stations
- Standard system can process 1"-4" spheres
- Non-corrosive materials used in the work area
- Ergonomic, easy-access, well lit work area
- · CE compliant.
- Adjustable kinematics for all 3-axis motions
- Pneumatically-assisted pressure on components reduces processing time, enhances repeatability
- Customized Tooling available for additional diameter sphere sizes