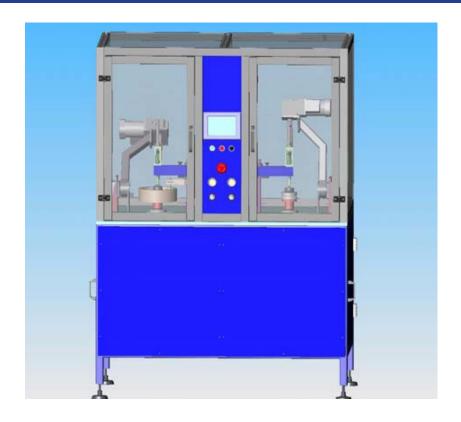

# SPHERICAL LAPPING / POLISHING MACHINE

Lapmaster-Wolters 3-Axis Spherical Lapping and Polishing System has been developed to produce very accurate spherical surfaces on a variety of components and materials.

# including;

- Prosthetic Devices
- Valve Assemblies
- Pump Components
- Bearing Manufacturing

This heavy-duty production system is a floor-standing machine utilizing a Tubular Steel Base for stability & durability. It is arranged for the use of two (2) independent production work stations. Each work station has its' own controls, so different devices are processed at each station.

The easy-access, well-lit ergonomic design work area utilises non-corrosive construction for cleanliness.

The stand-alone system is –CE compliant and features seethru safety/splash guard. The system can be configured for either 110V or 230V electrical service. An operational air service of 60 psi is required.