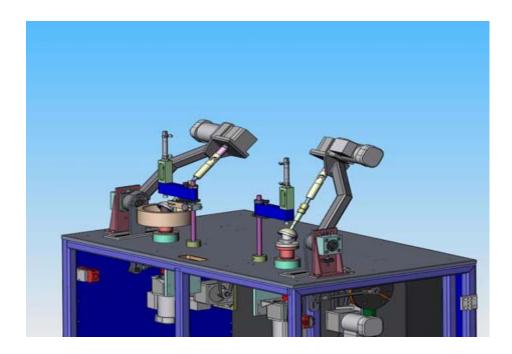

# including;

- Prosthetic Devices
- Valve Assemblies
- Pump Components
- Bearing Manufacturing

This heavy-duty production system is a floor-standing machine utilizing a Tubular Steel Base for stability & durability. It is arranged for the use of two (2) independent production work stations. Each work station has its' own controls, so different devices are processed at each station.

### STANDARD FEATURES

- Simultaneous and fully independent operation of the 2 work stations
- Standard system can process 1"-4" spheres
- Non-corrosive materials used in the work area
- Ergonomic, easy-access, well lit work area
- · CE compliant.
- Adjustable kinematics for all 3-axis motions
- Pneumatically-assisted pressure on components reduces processing time, enhances repeatability
- Customized Tooling available for additional diameter sphere sizes