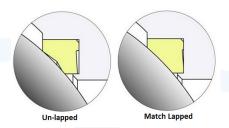

#### BALL VALVE LAPPING MACHINE

The Lapmaster LBVS ball valve lapping machine has been developed to maintain very accurate spherical surfaces on a variety of Ball Valves. The machine match laps two Seats to the valve, achieving a perfect mechanical seal for any pressure requirement.