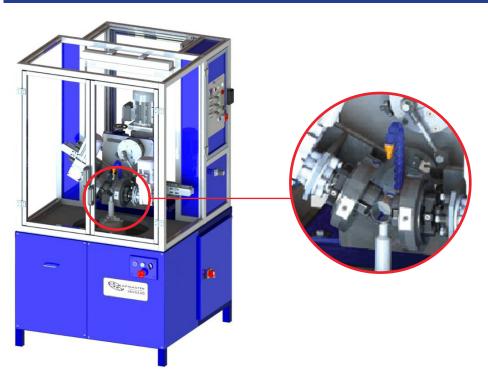

#### BALL VALVE LAPPING MACHINE

The Lapmaster LBVS ball valve lapping machine has been developed to maintain very accurate spherical surfaces on a variety of Ball Valves. The machine match laps two Seats to the valve, achieving a perfect mechanical seal for any pressure requirement.

The machine is equipped with an angle adjustable lapping arm unit. A cam unit allows the Arm to sweep up & down, ensuring complete even lap over the Valve face.

The stand-alone system is CE compliant and features transparent polycarbonate. The system can be configured for a range of three phase electrical services. An operational air service of 0.35 MPa (50psi) is required.