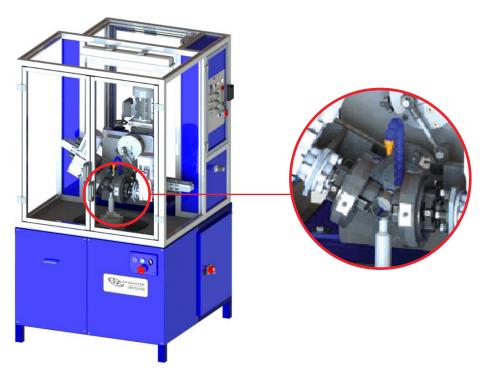

### **BALL VALVE LAPPING MACHINE**

The Lapmaster LBVS ball valve lapping machine has been developed to maintain very accurate spherical surfaces on a variety of Ball Valves. The machine match laps two Seats to the valve, achieving a perfect mechanical seal for any pressure requirement.

The machine is equipped with an angle adjustable lapping arm unit. A cam unit allows the Arm to sweep up & down, ensuring complete even lap over the Valve face.

The stand-alone system is CE compliant and features transparent polycarbonate. The system can be configured for a range of three phase electrical services. An operational air service of 0.35 MPa (50psi) is required.

#### STANDARD FEATURES

- Processing of 250 450mm outside diameter balls.
- Stainless Stainless lapping.
- Ergonomic with easy access.
- Transparent polycarbonate guarding.
- Well lit work area.
- CE compliant.
- Pneumatically assisted pressure on components reduces process time and enhances repeatability.
- Syringe compound delivery system for precise lapping compound distribution.
- Digital RPM displays.
- Electronic digital timer, 0.1 999 hours.
- Customised tooling available.