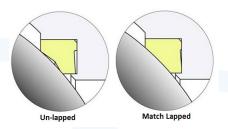

### **BALL VALVE LAPPING MACHINE**

The Lapmaster LBVS ball valve lapping machine has been developed to maintain very accurate spherical surfaces on a variety of Ball Valves. The machine match laps two Seats to the valve, achieving a perfect mechanical seal for any pressure requirement.

This system is effective on most materials including ceramic, graphite, ferrous metals, alloyed metals and sterlite coatings.

This heavy-duty production system is a floor-standing machine utilising a Tubular Steel Base for stability & durability. It is arranged for the use of a single independent production work station. The machines controls are located on the side, maximising process visibility. The easy-access, well-lit ergonomic design work area utilises non-corrosive construction for cleanliness.