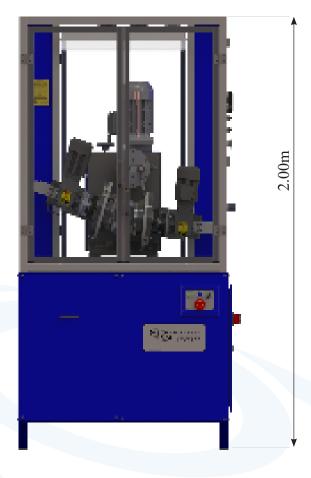

50psi) is required.

### **STANDARD FEATURES**

- Processing of 100 250mm outside diameter balls.
- Stainless Stainless lapping.
- Ergonomic with easy access.
- Transparent polycarbonate guarding.
- Well lit work area.
- CE compliant.
- Pneumatically assisted pressure on components reduces process time and enhances repeatability.
- Syringe compound delivery system for precise lapping compound distribution.
- Digital RPM displays.
- Electronic digital timer, 0.1 999 hours.
- Customised tooling available.

# **STANDARD TOOLING**

- · One set of standard tooling
- Customised tooling available.
- Operation and maintenance manual.

### **APPROXIMATE WEIGHT**

• 680 kg.

### **SERVICES**

• Electrical: Three phase 50/60Hz

• Air: 0.4 MPa / 50 PSI.

# LBVS 250 BALL VALVE MATCH LAPPING MACHINE





#### **LAPMASTER MACHINES**

- Conventional Flat Lapping
- Diamond Flat Lapping
- Fine Grinding
- Honing
- Optical Polishing
- Spherical Lapping / Polishing
- Double Disc Grinding
- Brush Deburring
- Profile Grinding

### **CONSUMABLES**

- Loose Abrasive Powders
- Lapping Oil
- Diamond Slurry
- Diamond Lubricating Fluid
- Polishing Paper
- Conventional Lapping

### **ACCESSORIES**

- Flatness Gauges
- Optical Flats
- Monochromatic Light Units
- Hand Lap Plates
- Polishing Stands
- Ultrasonic Cleaning Systems

## Lapmaster Wolters Ltd

International Lapping and Polishing Machine Systems

Lee Mill Industrial Estate, Ivybridge, Devon, PL21 9EN UK

**T:** + 44 (0)1752 893191 **F:** + 44 (0)1752 896355 **E:** sales@lapmaster-wolters.co.uk www.lapmaster-wolters.co.uk