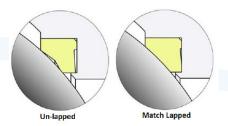

# BALL VALVE MATCH LAPPING MACHINE

The Lapmaster LBVS ball valve lapping machine has been developed to maintain very accurate spherical surfaces on a variety of Ball Valves. The machine match laps two Seats to the valve, achieving a perfect mechanical seal for any pressure requirement.