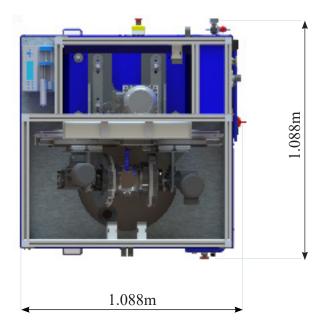

(50psi) is required.

### **STANDARD FEATURES**

- Processing of 100 250mm outside diameter balls.
- Stainless Stainless lapping.
- Ergonomic with easy access.
- Transparent polycarbonate guarding.
- Well lit work area.
- CE compliant.
- Pneumatically assisted pressure on components reduces process time and enhances repeatability.
- Syringe compound delivery system for precise lapping compound distribution.
- Digital RPM displays.
- Electronic digital timer, 0.1 999 hours.
- Customised tooling available.

# **STANDARD TOOLING**

- · One set of standard tooling
- Customised tooling available.
- Operation and maintenance manual.

### **APPROXIMATE WEIGHT**

• 680 kg.

### **SERVICES**

• Electrical: Three phase 50/60Hz

• Air: 0.4 MPa / 50 PSI.

# LBVS 250 BALL VALVE MATCH LAPPING MACHINE





#### **LAPMASTER MACHINES**

- Conventional Flat Lapping
- Diamond Flat Lapping
- Fine Grinding
- Honing
- Optical Polishing
- Spherical Lapping / Polishing
- Double Disc Grinding
- Brush Deburring
- Profile Grinding

### **CONSUMABLES**

- Loose Abrasive Powders
- Lapping Oil
- Diamond Slurry
- Diamond Lubricating Fluid
- Polishing Paper
- Conventional Lapping

### **ACCESSORIES**

- Flatness Gauges
- Optical Flats
- Monochromatic Light Units
- Hand Lap Plates
- Polishing Stands
- Ultrasonic Cleaning Systems

## Lapmaster Wolters Ltd

International Lapping and Polishing Machine Systems

Lee Mill Industrial Estate, Ivybridge, Devon, PL21 9EN UK

**T:** + 44 (0)1752 893191 **F:** + 44 (0)1752 896355 **E:** sales@lapmaster-wolters.co.uk www.lapmaster-wolters.co.uk