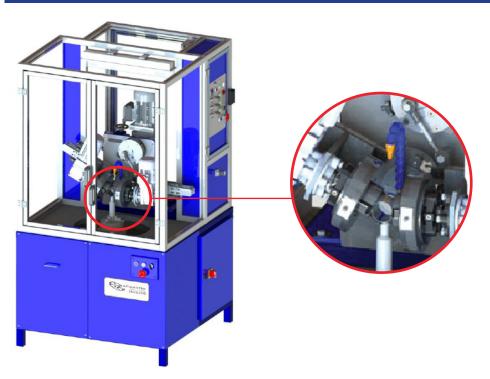

# BALL VALVE MATCH LAPPING MACHINE

The Lapmaster LBVS ball valve lapping machine has been developed to maintain very accurate spherical surfaces on a variety of Ball Valves. The machine match laps two Seats to the valve, achieving a perfect mechanical seal for any pressure requirement.

The machine is equipped with an angle adjustable lapping arm unit. A cam unit allows the Arm to sweep up & down, ensuring complete even lap over the Valve face.

The stand-alone system is CE compliant and features transparent polycarbonate. The system can be configured for a range of three phase electrical services. An operational air service of 0.35 MPa (50psi) is required.