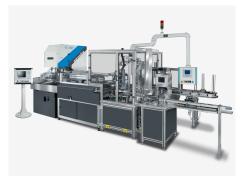

## LOADING CONCEPTS AC microLine®

TWIN LOADER AND ROBOT CELL FOR HIGHEST PRODUCTIVITY AND PRECISION

FLEXIBLE, TOP-PERFORMING AND VERY EFFICIENT

# **PRODUCTION LIKE CLOCKWORK**

High productivity and production quality

Flexible expansion possibilities

Simple operation

Extremely compact automation solution

Machine and automation are perfectly synchronized

#### HIGHLIGHTS TWIN LOADER

- Innovative and modular automation solution
- Flexible usable for different work pieces
- Relieving operator work loads
- Optimization of tolerance values
- due to constant process flow
  Preparation of the next batch during the processing time
- Automatic and simultaneously loading and unloading of two work piece carriers in and out of the AC microLine<sup>®</sup> machine
- Fast and easy loading and unloading in and out of the gap
- Short loading and unloading times for optimal capacity utilization of AC microLine<sup>®</sup> machine

#### HIGHLIGHTS ROBOT CELL

- Reduction of non-productive time
- Fully automated loading and unloading of the AC microLine<sup>®</sup> machine or the Twin Loader
- Flexible usable for different work pieces
- Reduction of operating costs Optimal addition to the Twin Loader for highest productivity