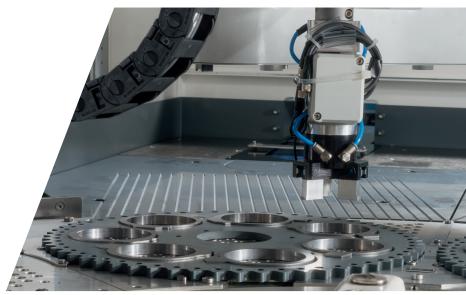

#### HIGHLIGHTS TWIN LOADER

- Innovative and modular automation solution
- Flexible usable for different work pieces
- Relieving operator work loads
- Optimization of tolerance values
- due to constant process flow
  Preparation of the next batch during the processing time
- Automatic and simultaneously loading and unloading of two work piece carriers in and out of the AC microLine<sup>®</sup> machine
- Fast and easy loading and unloading in and out of the gap
- Short loading and unloading times for optimal capacity utilization of AC microLine<sup>®</sup> machine

#### HIGHLIGHTS ROBOT CELL

- Reduction of non-productive time
- Fully automated loading and unloading of the AC microLine<sup>®</sup> machine or the Twin Loader
- Flexible usable for different work pieces
- Reduction of operating costs Optimal addition to the Twin Loader for highest productivity