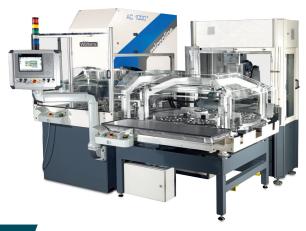

## LOADING CONCEPTS AC microLine®

TWIN LOADER AND ROBOT CELL FOR HIGHEST PRODUCTIVITY AND PRECISION

FLEXIBLE, TOP-PERFORMING AND VERY EFFICIENT

# **PRODUCTION LIKE CLOCKWORK**

High productivity and production quality

Flexible expansion possibilities

Simple operation

Extremely compact automation solution

Machine and automation are perfectly synchronized

View into the Twin Loader – for shortest carrier exchange time

View from the process area into the Twin Loader

AC 1000-F with customized full automation

| STANDARD AUTOMATION SOLUTIONS* |          |          |          |           |           |
|--------------------------------|----------|----------|----------|-----------|-----------|
| MACHINE                        | AC 535-F | AC 700-F | AC 880-F | AC 1000-F | AC 1250-F |
| Twin Loader                    |          | х        |          | х         | х         |
| Robot Cell                     | х        | x        | x        | X         | X         |