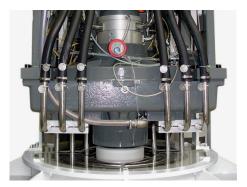

Media supply

Measuring anvil, inner pin ring and segmented grinding wheel

Work piece carrier load assistance of the AC 2000-F

| TECHNICAL DATA                             | AC microLine® 2000 |                |
|--------------------------------------------|--------------------|----------------|
| VERSION                                    | F                  | L, P           |
| Wheel diameter [mm]                        | 1800               | 1809 / 1935    |
| Ring width [mm]                            | 551                | 560 / 686      |
| Max. load pressure [daN]                   | 4000               | 4000           |
| Upper/lower drive power [kW]               | 72                 | 46             |
| Upper/lower drive speed [rpm]              | 93                 | 40             |
| Center drive power [kW]                    | 7.5                | 7.5            |
| Center drive speed [rpm]                   | 50                 | 50             |
| Outer drive power [kW]                     | ./.                | 7.5            |
| Outer drive speed [rpm]                    | ./.                | 7.5            |
| Working wheel cooling                      | wheel cooling      | wheel cooling  |
| Machine dimensions [H×W×D] [mm]            | 3050×3450×3500     | 3050×3450×3500 |
| Machine weight without switch cabinet [kg] | 19500              | 19500          |
| Max. work piece thickness [mm]             | 200                | 200            |
| Max. work piece diameter [mm]              | 600                | 600            |