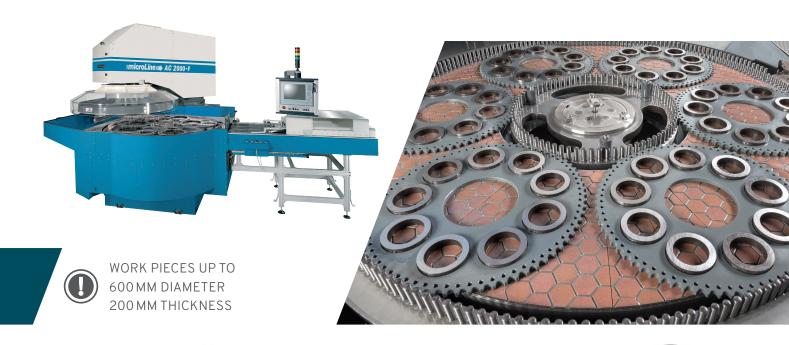

# AC microLine® 2000

DOUBLE-SIDE BATCH PROCESSING MACHINE

## POWERFUL. VERSATILE. DURABLE

- Designed for high-precision series processing of work pieces
- Suited for fine grinding, lapping and polishing
- Optimum surface quality, flatness, thickness tolerance and plane parallelism with tightest tolerances on the work piece

#### HIGHLIGHTS AC microLine® 2000

- Fast and ergonomic loading and unloading
- Upper working wheel can swivel out for total access to the process area
- Extreme temperature stabilization over the tool surface
- User friendly, intuitive operation
- Excellent machining results and precision
- Low operating costs
- Individual process development
- Easy to maintain
- High-precise non-contact measuring control
- Powerful drive technology
- High-precise pneumatic load system
- High production reliability
- Stable cast iron base frame
- Siemens PLC Control and Siemens KP1200 Comfort Panel
- Remote maintenance solution RangeCare® via mobile communications or VPN

Media supply

Measuring anvil, inner pin ring and segmented grinding wheel

Work piece carrier load assistance of the AC 2000-F

| TECHNICAL DATA                             | AC microLine® 2000 |                |
|--------------------------------------------|--------------------|----------------|
| VERSION                                    | F                  | L, P           |
| Wheel diameter [mm]                        | 1800               | 1809 / 1935    |
| Ring width [mm]                            | 551                | 560 / 686      |
| Max. load pressure [daN]                   | 4000               | 4000           |
| Upper/lower drive power [kW]               | 72                 | 46             |
| Upper/lower drive speed [rpm]              | 93                 | 40             |
| Center drive power [kW]                    | 7.5                | 7.5            |
| Center drive speed [rpm]                   | 50                 | 50             |
| Outer drive power [kW]                     | ./.                | 7.5            |
| Outer drive speed [rpm]                    | ./.                | 7.5            |
| Working wheel cooling                      | wheel cooling      | wheel cooling  |
| Machine dimensions [H×W×D] [mm]            | 3050×3450×3500     | 3050×3450×3500 |
| Machine weight without switch cabinet [kg] | 19500              | 19500          |
| Max. work piece thickness [mm]             | 200                | 200            |
| Max. work piece diameter [mm]              | 600                | 600            |