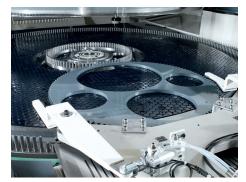

Media supply

Measuring anvil, inner pin ring and segmented grinding wheel

Work piece carrier load assistance of the AC 2000-F

| TECHNICAL DATA                             | AC microLine® 2000 |                |
|--------------------------------------------|--------------------|----------------|
| VERSION                                    | F                  | L, P           |
| Wheel diameter [mm]                        | 1800               | 1809 / 1935    |
| Ring width [mm]                            | 551                | 560 / 686      |
| Max. load pressure [daN]                   | 4000               | 4000           |
| Upper/lower drive power [kW]               | 72                 | 46             |
| Upper/lower drive speed [rpm]              | 93                 | 40             |
| Center drive power [kW]                    | 7.5                | 7.5            |
| Center drive speed [rpm]                   | 50                 | 50             |
| Outer drive power [kW]                     | ./.                | 7.5            |
| Outer drive speed [rpm]                    | ./.                | 7.5            |
| Working wheel cooling                      | wheel cooling      | wheel cooling  |
| Machine dimensions [H×W×D] [mm]            | 3050×3450×3500     | 3050×3450×3500 |
| Machine weight without switch cabinet [kg] | 19500              | 19500          |
| Max. work piece thickness [mm]             | 200                | 200            |
| Max. work piece diameter [mm]              | 600                | 600            |