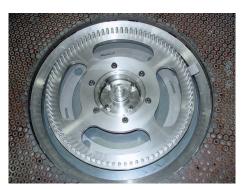

Media supply

Measuring anvil, inner pin ring and segmented grinding wheel

Work piece carrier load assistance of the AC 2000-F

| TECHNICAL DATA                             | AC microLine® 2000 |                |
|--------------------------------------------|--------------------|----------------|
| VERSION                                    | F                  | L, P           |
| Wheel diameter [mm]                        | 1800               | 1809 / 1935    |
| Ring width [mm]                            | 551                | 560 / 686      |
| Max. load pressure [daN]                   | 4000               | 4000           |
| Upper/lower drive power [kW]               | 72                 | 46             |
| Upper/lower drive speed [rpm]              | 93                 | 40             |
| Center drive power [kW]                    | 7.5                | 7.5            |
| Center drive speed [rpm]                   | 50                 | 50             |
| Outer drive power [kW]                     | ./.                | 7.5            |
| Outer drive speed [rpm]                    | ./.                | 7.5            |
| Working wheel cooling                      | wheel cooling      | wheel cooling  |
| Machine dimensions [H×W×D] [mm]            | 3050×3450×3500     | 3050×3450×3500 |
| Machine weight without switch cabinet [kg] | 19500              | 19500          |
| Max. work piece thickness [mm]             | 200                | 200            |
| Max. work piece diameter [mm]              | 600                | 600            |