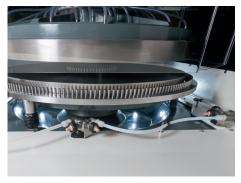

#### HIGHLIGHTS AC microLine® 1500

- Fast and ergonomic loading and unloading
- Upper working wheel can swivel out for total access to the process area
- Extreme temperature stabilization over the tool surface
- User friendly, intuitive operation
- Excellent machining results and precision
- Low operating costs
- Individual process development
- Easy to maintain
- High-precise non-contact measuring control
- Powerful drive technology
- High-precise pneumatic load system
- High production reliability
- Stable cast iron base frame
- Siemens PLC Control and Siemens KP1200 Comfort Panel
- Remote maintenance solution RangeCare® via mobile communications or VPN

Integrated machine pan rinsing

Individual adjustable process media distribution

Contactless measuring control for highest switch-off accuracy

| TECHNICAL DATA                             | AC microLine® 1500 |                |
|--------------------------------------------|--------------------|----------------|
| VERSION                                    | F                  | L, P           |
| Wheel diameter [mm]                        | 1500               | 1535 / 1538    |
| Ring width [mm]                            | 465                | 500 / 503      |
| Max. load pressure [daN]                   | 1800 / 3000        | 1800           |
| Upper/lower drive power [kW]               | 24 / 36            | 18             |
| Upper/lower drive speed [rpm]              | 110 / 136          | 60             |
| Center drive power [kW]                    | 6                  | 4              |
| Center drive speed [rpm]                   | 90                 | 60             |
| Outer drive power [kW]                     | -/-                | 4              |
| Outer drive speed [rpm]                    | ./.                | 10             |
| Working wheel cooling                      | wheel cooling      | wheel cooling  |
| Machine dimensions [H×W×D] [mm]            | 2350×3100×2800     | 2350×3100×2800 |
| Machine weight without switch cabinet [kg] | 8200               | 8200           |
| Max. work piece thickness [mm]             | 100                | 100            |
| Max. work piece diameter [mm]              | 500                | 500            |