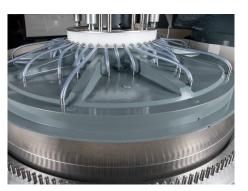

#### HIGHLIGHTS AC microLine® 1500

- Fast and ergonomic loading and unloading
- Upper working wheel can swivel out for total access to the process area
- Extreme temperature stabilization over the tool surface
- User friendly, intuitive operation
- Excellent machining results and precision
- Low operating costs
- Individual process development
- Easy to maintain
- High-precise non-contact measuring control
- Powerful drive technology
- High-precise pneumatic load system
- High production reliability
- Stable cast iron base frame
- Siemens PLC Control and Siemens KP1200 Comfort Panel
- Remote maintenance solution RangeCare® via mobile communications or VPN

Integrated machine pan rinsing

Individual adjustable process media distribution

Contactless measuring control for highest switch-off accuracy

| TECHNICAL DATA                             | AC microLine® 1500 |                |
|--------------------------------------------|--------------------|----------------|
| VERSION                                    | F                  | L, P           |
| Wheel diameter [mm]                        | 1500               | 1535 / 1538    |
| Ring width [mm]                            | 465                | 500 / 503      |
| Max. load pressure [daN]                   | 1800 / 3000        | 1800           |
| Upper/lower drive power [kW]               | 24 / 36            | 18             |
| Upper/lower drive speed [rpm]              | 110 / 136          | 60             |
| Center drive power [kW]                    | 6                  | 4              |
| Center drive speed [rpm]                   | 90                 | 60             |
| Outer drive power [kW]                     | -/-                | 4              |
| Outer drive speed [rpm]                    | ./.                | 10             |
| Working wheel cooling                      | wheel cooling      | wheel cooling  |
| Machine dimensions [H×W×D] [mm]            | 2350×3100×2800     | 2350×3100×2800 |
| Machine weight without switch cabinet [kg] | 8200               | 8200           |
| Max. work piece thickness [mm]             | 100                | 100            |
| Max. work piece diameter [mm]              | 500                | 500            |