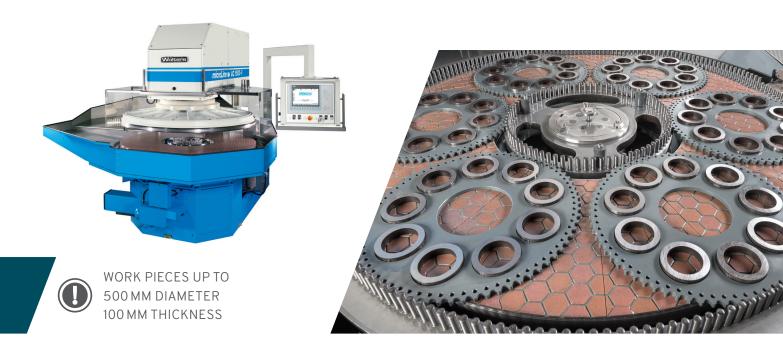

# AC microLine® 1500

DOUBLE-SIDE BATCH PROCESSING MACHINE

## THREE PROCESSES - ONE MACHINE

- Designed for high-precision series processing of work pieces
- Suited for fine grinding, lapping and polishing
- Optimum surface quality, flatness, thickness tolerance and plane parallelism with tightest tolerances on the work piece

#### HIGHLIGHTS AC microLine® 1500

- Fast and ergonomic loading and unloading
- Upper working wheel can swivel out for total access to the process area
- Extreme temperature stabilization over the tool surface
- User friendly, intuitive operation
- Excellent machining results and precision
- Low operating costs
- Individual process development
- Easy to maintain
- High-precise non-contact measuring control
- Powerful drive technology
- High-precise pneumatic load system
- High production reliability
- Stable cast iron base frame
- Siemens PLC Control and Siemens KP1200 Comfort Panel
- Remote maintenance solution RangeCare® via mobile communications or VPN

Integrated machine pan rinsing

Individual adjustable process media distribution

Contactless measuring control for highest switch-off accuracy

| TECHNICAL DATA                             | AC microLine® 1500 |                |
|--------------------------------------------|--------------------|----------------|
| VERSION                                    | F                  | L, P           |
| Wheel diameter [mm]                        | 1500               | 1535 / 1538    |
| Ring width [mm]                            | 465                | 500 / 503      |
| Max. load pressure [daN]                   | 1800 / 3000        | 1800           |
| Upper/lower drive power [kW]               | 24 / 36            | 18             |
| Upper/lower drive speed [rpm]              | 110 / 136          | 60             |
| Center drive power [kW]                    | 6                  | 4              |
| Center drive speed [rpm]                   | 90                 | 60             |
| Outer drive power [kW]                     | -/-                | 4              |
| Outer drive speed [rpm]                    | ./.                | 10             |
| Working wheel cooling                      | wheel cooling      | wheel cooling  |
| Machine dimensions [H×W×D] [mm]            | 2350×3100×2800     | 2350×3100×2800 |
| Machine weight without switch cabinet [kg] | 8200               | 8200           |
| Max. work piece thickness [mm]             | 100                | 100            |
| Max. work piece diameter [mm]              | 500                | 500            |