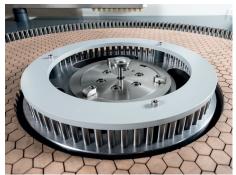

#### HIGHLIGHTS AC microLine® 1500

- Fast and ergonomic loading and unloading
- Upper working wheel can swivel out for total access to the process area
- Extreme temperature stabilization over the tool surface
- User friendly, intuitive operation
- Excellent machining results and precision
- Low operating costs
- Individual process development
- Easy to maintain
- High-precise non-contact measuring control
- Powerful drive technology
- High-precise pneumatic load system
- High production reliability
- Stable cast iron base frame
- Siemens PLC Control and Siemens KP1200 Comfort Panel
- Remote maintenance solution RangeCare® via mobile communications or VPN

Integrated machine pan rinsing

Individual adjustable process media distribution

Contactless measuring control for highest switch-off accuracy

| TECHNICAL DATA                             | AC microLine® 1500 |                |
|--------------------------------------------|--------------------|----------------|
| VERSION                                    | F                  | L, P           |
| Wheel diameter [mm]                        | 1500               | 1535 / 1538    |
| Ring width [mm]                            | 465                | 500 / 503      |
| Max. load pressure [daN]                   | 1800 / 3000        | 1800           |
| Upper/lower drive power [kW]               | 24 / 36            | 18             |
| Upper/lower drive speed [rpm]              | 110 / 136          | 60             |
| Center drive power [kW]                    | 6                  | 4              |
| Center drive speed [rpm]                   | 90                 | 60             |
| Outer drive power [kW]                     | -/-                | 4              |
| Outer drive speed [rpm]                    | ./.                | 10             |
| Working wheel cooling                      | wheel cooling      | wheel cooling  |
| Machine dimensions [H×W×D] [mm]            | 2350×3100×2800     | 2350×3100×2800 |
| Machine weight without switch cabinet [kg] | 8200               | 8200           |
| Max. work piece thickness [mm]             | 100                | 100            |
| Max. work piece diameter [mm]              | 500                | 500            |