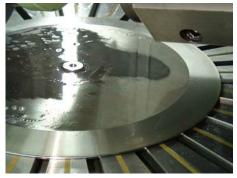

Grinding of circular cutting blades

Grinding of rings

Grinding of a table load of small work pieces

| TECHNICAL DATA                        |                                 |       |                        |
|---------------------------------------|---------------------------------|-------|------------------------|
| rotary                                | 6                               | 8     |                        |
| Drive / Bearing system                | Belt with hydro-dynamic bearing |       |                        |
| Grinding diameter [mm]                | 600                             | 800   | OTHER SIZES ON REQUEST |
| Distance spindle center to table [mm] | 600                             | 600   |                        |
| Spindle power [kW]                    | 10/15                           | 10/15 |                        |
| Spindle cone [mm]                     | 60                              | 60    |                        |
| Grinding wheel [mm]                   | 400×100×127                     |       |                        |