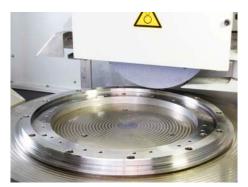

Grinding of circular cutting blades

Grinding of rings

Grinding of a table load of small work pieces

| TECHNICAL DATA                        |                                 |       |                        |
|---------------------------------------|---------------------------------|-------|------------------------|
| rotary                                | 6                               | 8     |                        |
| Drive / Bearing system                | Belt with hydro-dynamic bearing |       |                        |
| Grinding diameter [mm]                | 600                             | 800   | OTHER SIZES ON REQUEST |
| Distance spindle center to table [mm] | 600                             | 600   |                        |
| Spindle power [kW]                    | 10/15                           | 10/15 |                        |
| Spindle cone [mm]                     | 60                              | 60    |                        |
| Grinding wheel [mm]                   | 400×100×127                     |       |                        |