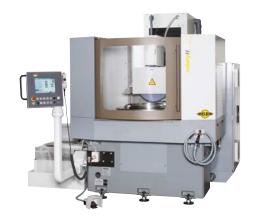

## rotary

SURFACE GRINDING MACHINE

## **ECONOMICAL SURFACE GRINDING OF CYLINDRICAL WORK PIECES**

Precision rotary table

Robust design

Easy to operate

PRECISE & ECONOMICAL GRINDING OF CYLINDRICAL & SMALL PARTS

## rotary - PRECISE AND ECONOMICAL GRINDING OF CYLINDRICAL AND SMALL PARTS

- Compact rotary table machine
- Horizontal spindle assembly for highest parallelism and flatness
- High productivity through continuous contact between wheel and work piece
- Highest precision and rigidity
- A tilting table option allows grinding of chamfers or blade edges
- Rotary table with scraped guides
- Roller bearing as option
- No interfering contours due to head mounted straight line dressing unit
- Machine base made from Microgranit
- Controls: xpressCube as standard, Siemens 840 D as option
- Software option for step grinding available