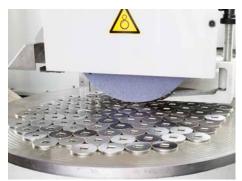

Grinding of circular cutting blades

Grinding of rings

Grinding of a table load of small work pieces

| TECHNICAL DATA                        |                                 |       |                        |
|---------------------------------------|---------------------------------|-------|------------------------|
| rotary                                | 6                               | 8     |                        |
| Drive / Bearing system                | Belt with hydro-dynamic bearing |       |                        |
| Grinding diameter [mm]                | 600                             | 800   | OTHER SIZES ON REQUEST |
| Distance spindle center to table [mm] | 600                             | 600   |                        |
| Spindle power [kW]                    | 10/15                           | 10/15 |                        |
| Spindle cone [mm]                     | 60                              | 60    |                        |
| Grinding wheel [mm]                   | 400×100×127                     |       |                        |