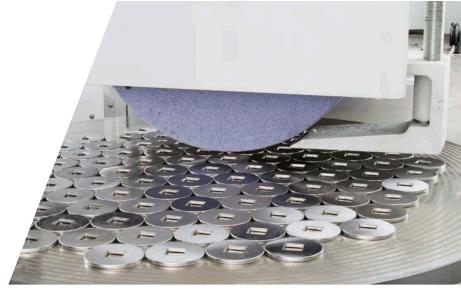

Grinding of circular cutting blades

Grinding of rings

Grinding of a table load of small work pieces

| TECHNICAL DATA                        |                                 |       |                        |
|---------------------------------------|---------------------------------|-------|------------------------|
| rotary                                | 6                               | 8     |                        |
| Drive / Bearing system                | Belt with hydro-dynamic bearing |       |                        |
| Grinding diameter [mm]                | 600                             | 800   | OTHER SIZES ON REQUEST |
| Distance spindle center to table [mm] | 600                             | 600   |                        |
| Spindle power [kW]                    | 10/15                           | 10/15 |                        |
| Spindle cone [mm]                     | 60                              | 60    |                        |
| Grinding wheel [mm]                   | 400×100×127                     |       |                        |