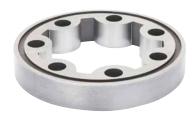

Grinding of circular cutting blades

Grinding of rings

Grinding of a table load of small work pieces

| TECHNICAL DATA                        |                                 |       |                        |
|---------------------------------------|---------------------------------|-------|------------------------|
| rotary                                | 6                               | 8     |                        |
| Drive / Bearing system                | Belt with hydro-dynamic bearing |       |                        |
| Grinding diameter [mm]                | 600                             | 800   | OTHER SIZES ON REQUEST |
| Distance spindle center to table [mm] | 600                             | 600   |                        |
| Spindle power [kW]                    | 10/15                           | 10/15 |                        |
| Spindle cone [mm]                     | 60                              | 60    |                        |
| Grinding wheel [mm]                   | 400×100×127                     |       |                        |