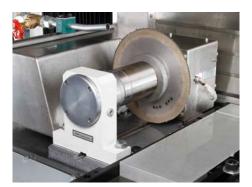

## smartLine Kombi - THE UNIVERSAL PROFILE & CREEP-FEED GRINDING MACHINE

- Modular design for individual demands with a variety of options
- Customization possible
- High rigidity and spindle power for profile and creep feed grinding
- Mineral cast for high thermal stability
- Environmentally friendly through cold moulding process
- ▼ Table drive systems:
  Belt drive & ball screw with linear guideways
- Dressing devices: CD, profile and NC-form dresser, swivelling dresser
- Three available controls: xpressCube, xpressCube Pro, Sinumerik 840D
- User-friendly software modules
- Multi-axes machining up to 6 rotational axes and 10 CNC-axes
- Powerful cooling systems for oil and emulsion

Profile dressing unit

Head mounted diamond roll dressing unit

| TECHNICAL DATA                        |               |                    |                |
|---------------------------------------|---------------|--------------------|----------------|
| smartLine Kombi                       | N             | BD                 | BL             |
| Drive system                          | ZRT/KGT*      | ZRT/KGT*           | KGT*           |
| Grinding width [mm]                   | 400           | 600                | 750            |
| Grinding length [mm]                  | 600/1000/1500 | 600/1000/1500/2000 | 1000/1500/2000 |
| Distance spindle center to table [mm] | 700/900/1150  | 700/900/1150       | 700/900/1150   |
| Spindle power [kW]                    |               | 10/22/37/52        |                |
| Spindle cone [mm]                     |               | 60/75/90           |                |
| Grinding wheel [mm]                   |               | 400×100/500×100    |                |
|                                       |               |                    |                |