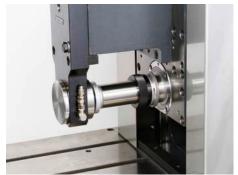

Profile dressing unit

Head mounted diamond roll dressing unit

| TECHNICAL DATA                        |               |                    |                |
|---------------------------------------|---------------|--------------------|----------------|
| smartLine Kombi                       | N             | BD                 | BL             |
| Drive system                          | ZRT/KGT*      | ZRT/KGT*           | KGT*           |
| Grinding width [mm]                   | 400           | 600                | 750            |
| Grinding length [mm]                  | 600/1000/1500 | 600/1000/1500/2000 | 1000/1500/2000 |
| Distance spindle center to table [mm] | 700/900/1150  | 700/900/1150       | 700/900/1150   |
| Spindle power [kW]                    |               | 10/22/37/52        |                |
| Spindle cone [mm]                     |               | 60/75/90           |                |
| Grinding wheel [mm]                   |               | 400×100/500×100    |                |
|                                       |               |                    |                |