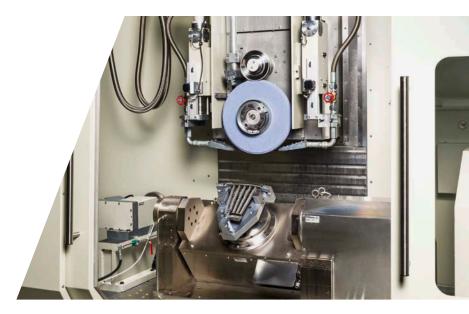

Profile dressing unit

Head mounted diamond roll dressing unit

| TECHNICAL DATA                        |               |                    |                |
|---------------------------------------|---------------|--------------------|----------------|
| smartLine Kombi                       | N             | BD                 | BL             |
| Drive system                          | ZRT/KGT*      | ZRT/KGT*           | KGT*           |
| Grinding width [mm]                   | 400           | 600                | 750            |
| Grinding length [mm]                  | 600/1000/1500 | 600/1000/1500/2000 | 1000/1500/2000 |
| Distance spindle center to table [mm] | 700/900/1150  | 700/900/1150       | 700/900/1150   |
| Spindle power [kW]                    |               | 10/22/37/52        |                |
| Spindle cone [mm]                     |               | 60/75/90           |                |
| Grinding wheel [mm]                   |               | 400×100/500×100    |                |
|                                       |               |                    |                |