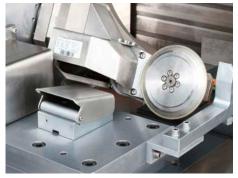

## smartLine Kombi - THE UNIVERSAL PROFILE & CREEP-FEED GRINDING MACHINE

- Modular design for individual demands with a variety of options
- Customization possible
- High rigidity and spindle power for profile and creep feed grinding
- Mineral cast for high thermal stability
- Environmentally friendly through cold moulding process
- ▼ Table drive systems:
  Belt drive & ball screw with linear guideways
- Dressing devices: CD, profile and NC-form dresser, swivelling dresser
- Three available controls: xpressCube, xpressCube Pro, Sinumerik 840D
- User-friendly software modules
- Multi-axes machining up to 6 rotational axes and 10 CNC-axes
- Powerful cooling systems for oil and emulsion

Profile dressing unit

Head mounted diamond roll dressing unit

| TECHNICAL DATA                        |               |                    |                |
|---------------------------------------|---------------|--------------------|----------------|
| smartLine Kombi                       | N             | BD                 | BL             |
| Drive system                          | ZRT/KGT*      | ZRT/KGT*           | KGT*           |
| Grinding width [mm]                   | 400           | 600                | 750            |
| Grinding length [mm]                  | 600/1000/1500 | 600/1000/1500/2000 | 1000/1500/2000 |
| Distance spindle center to table [mm] | 700/900/1150  | 700/900/1150       | 700/900/1150   |
| Spindle power [kW]                    |               | 10/22/37/52        |                |
| Spindle cone [mm]                     |               | 60/75/90           |                |
| Grinding wheel [mm]                   |               | 400×100/500×100    |                |
|                                       |               |                    |                |