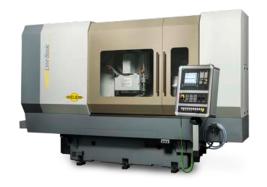

## smartLine Kombi

PROFILE AND CREEP-FEED GRINDING MACHINE

## smartLine Kombi - THE UNIVERSAL PROFILE & CREEP-FEED GRINDING MACHINE

- Modular design for individual demands with a variety of options
- Customization possible
- High rigidity and spindle power for profile and creep feed grinding
- Mineral cast for high thermal stability
- Environmentally friendly through cold moulding process
- ▼ Table drive systems:
  Belt drive & ball screw with linear guideways
- Dressing devices: CD, profile and NC-form dresser, swivelling dresser
- Three available controls: xpressCube, xpressCube Pro, Sinumerik 840D
- User-friendly software modules
- Multi-axes machining up to 6 rotational axes and 10 CNC-axes
- Powerful cooling systems for oil and emulsion