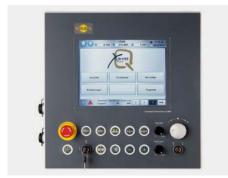

Table-mounted dresser with one diamond

xpressCube Pro Control

| TECHNICAL DATA                        |             |             |             |             |
|---------------------------------------|-------------|-------------|-------------|-------------|
| openLine                              | N6          | N10         | BD6         | BD10        |
| Drive system                          | HYD/ZRT     | HYD/ZRT     | HYD/ZRT     | HYD/ZRT     |
| Grinding width [mm]                   | 400         | 400         | 600         | 600         |
| Grinding length [mm]                  | 600         | 1000        | 600         | 1000        |
| Distance spindle center to table [mm] | 650         | 650         | 700         | 700         |
| Spindle power [kW]                    | 5.5/9       | 5.5/9       | 10/15       | 10/15       |
| Spindle cone [mm]                     | 36          | 36          | 60          | 60          |
| Grinding wheel [mm]                   | 300×50×76.2 | 300×50×76.2 | 400×100×127 | 400×100×127 |