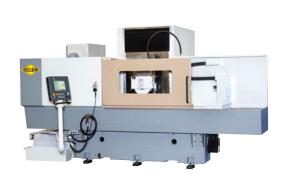

## openLine - THE MACHINE WITH A VIEW

- Open on right side for best view of the work piece
- Modular design for individual demands
- Machine base & column made from Microgranit for high thermal stability
- Environmentally friendly through cold moulding process
- Highest precision through alignment of axes before fusing of machine bases
- Two available table drive systems: hydraulic cylinder and belt drive can be combined with V/flat & linear guideways
- xpressCube: Comfortable control for intuitive operation
- xpressCube Pro: entry-level profile grinding
- Additional features: Tilt dressing unit & head mounted linear dressing unit