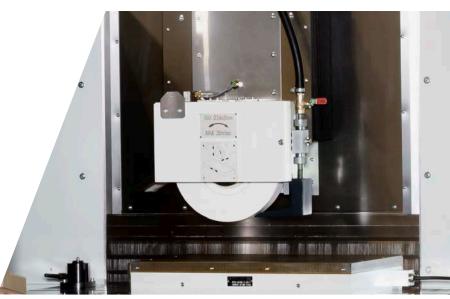

Table-mounted dresser with one diamond

xpressCube Pro Control

| TECHNICAL DATA                        |             |             |             |             |
|---------------------------------------|-------------|-------------|-------------|-------------|
| openLine                              | N6          | N10         | BD6         | BD10        |
| Drive system                          | HYD/ZRT     | HYD/ZRT     | HYD/ZRT     | HYD/ZRT     |
| Grinding width [mm]                   | 400         | 400         | 600         | 600         |
| Grinding length [mm]                  | 600         | 1000        | 600         | 1000        |
| Distance spindle center to table [mm] | 650         | 650         | 700         | 700         |
| Spindle power [kW]                    | 5.5/9       | 5.5/9       | 10/15       | 10/15       |
| Spindle cone [mm]                     | 36          | 36          | 60          | 60          |
| Grinding wheel [mm]                   | 300×50×76.2 | 300×50×76.2 | 400×100×127 | 400×100×127 |