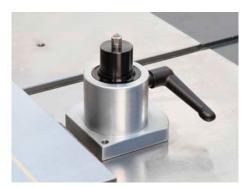

Table-mounted dresser with one diamond

xpressCube Pro Control

| TECHNICAL DATA                        |             |             |             |             |
|---------------------------------------|-------------|-------------|-------------|-------------|
| openLine                              | N6          | N10         | BD6         | BD10        |
| Drive system                          | HYD/ZRT     | HYD/ZRT     | HYD/ZRT     | HYD/ZRT     |
| Grinding width [mm]                   | 400         | 400         | 600         | 600         |
| Grinding length [mm]                  | 600         | 1000        | 600         | 1000        |
| Distance spindle center to table [mm] | 650         | 650         | 700         | 700         |
| Spindle power [kW]                    | 5.5/9       | 5.5/9       | 10/15       | 10/15       |
| Spindle cone [mm]                     | 36          | 36          | 60          | 60          |
| Grinding wheel [mm]                   | 300×50×76.2 | 300×50×76.2 | 400×100×127 | 400×100×127 |