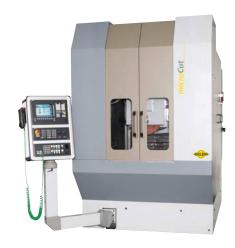

## microCut

CREEP-FEED GRINDING MACHINE

## COMPACT SOLUTION FOR CREEP-FEED GRINDING

- Compact traveling column machine
- Single or double spindle solution
- High material removal rate
- Long-term precision
- ldeal for cell layout

PRODUCTIVE CREEP-FEED GRINDING AT SMALLEST FOOTPRINT