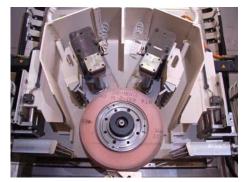

Dual head-mounted roll dressing unit

Double-spindle solution

Vane Grinding

| TECHNICAL DATA                        |             |               |               |                     |
|---------------------------------------|-------------|---------------|---------------|---------------------|
| microCut                              | 250         | 320           | 320 DS        | 520                 |
| Drive system                          | Ball screw  | Ball screw    | Ball screw    | Ball screw          |
| Grinding width [mm]                   | 275         | 400           | 220           | 600                 |
| Grinding length [mm]                  | 500         | 700           | 700           | 700                 |
| Distance spindle center to table [mm] | 400/600     | 700           | -             | 640                 |
| Spindle power [kW]                    | 22/52       | 37/52         | 22/52         | 37/52               |
| Spindle cone [mm]                     | 60/75       | 75/90         | 75/90         | 90/125, HSK 100/125 |
| Grinding wheel [mm]                   | 400×100×127 | 500×100×203.2 | 500×100×203.2 | 500×160×203.2       |