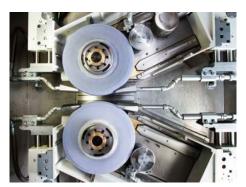

Dual head-mounted roll dressing unit

Double-spindle solution

Vane Grinding

| TECHNICAL DATA                        |             |               |               |                     |
|---------------------------------------|-------------|---------------|---------------|---------------------|
| microCut                              | 250         | 320           | 320 DS        | 520                 |
| Drive system                          | Ball screw  | Ball screw    | Ball screw    | Ball screw          |
| Grinding width [mm]                   | 275         | 400           | 220           | 600                 |
| Grinding length [mm]                  | 500         | 700           | 700           | 700                 |
| Distance spindle center to table [mm] | 400/600     | 700           | -             | 640                 |
| Spindle power [kW]                    | 22/52       | 37/52         | 22/52         | 37/52               |
| Spindle cone [mm]                     | 60/75       | 75/90         | 75/90         | 90/125, HSK 100/125 |
| Grinding wheel [mm]                   | 400×100×127 | 500×100×203.2 | 500×100×203.2 | 500×160×203.2       |