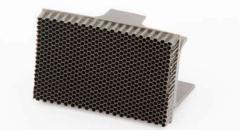

## microCut - COMPACT SOLUTION FOR CREEP-FEED GRINDING

- Compact traveling column machine
- Pick-up machine with attached electrical cabinet (250)
- Linear guideways for all axes are preloaded
- Rigid grinding spindle for high material removal capacity
- Grinding wheel attachment with cone or HSK
- Automatic tool changer
- Optional index table for loading / unloading during grinding
- Ideal static and dynamic stiffness
- Head mounted roll dressing unit
- Horizontal and vertical indexing table as option
- Sinumerik 840 D Solution Line
- Grinding wheels: Corundum, CBN and diamond grinding wheels