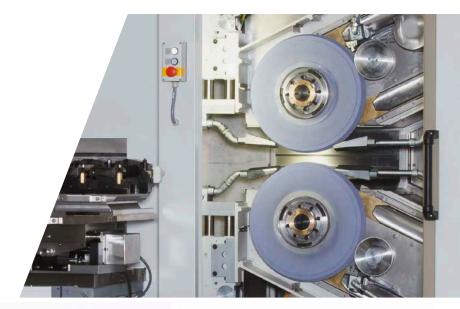

Dual head-mounted roll dressing unit

Double-spindle solution

Vane Grinding

| TECHNICAL DATA                        |             |               |               |                     |
|---------------------------------------|-------------|---------------|---------------|---------------------|
| microCut                              | 250         | 320           | 320 DS        | 520                 |
| Drive system                          | Ball screw  | Ball screw    | Ball screw    | Ball screw          |
| Grinding width [mm]                   | 275         | 400           | 220           | 600                 |
| Grinding length [mm]                  | 500         | 700           | 700           | 700                 |
| Distance spindle center to table [mm] | 400/600     | 700           | -             | 640                 |
| Spindle power [kW]                    | 22/52       | 37/52         | 22/52         | 37/52               |
| Spindle cone [mm]                     | 60/75       | 75/90         | 75/90         | 90/125, HSK 100/125 |
| Grinding wheel [mm]                   | 400×100×127 | 500×100×203.2 | 500×100×203.2 | 500×160×203.2       |