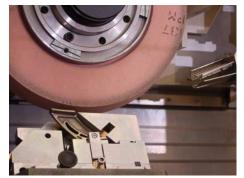

## microCut - COMPACT SOLUTION FOR CREEP-FEED GRINDING

- Compact traveling column machine
- Pick-up machine with attached electrical cabinet (250)
- Linear guideways for all axes are preloaded
- Rigid grinding spindle for high material removal capacity
- Grinding wheel attachment with cone or HSK
- Automatic tool changer
- Optional index table for loading / unloading during grinding
- Ideal static and dynamic stiffness
- Head mounted roll dressing unit
- Horizontal and vertical indexing table as option
- Sinumerik 840 D Solution Line
- Grinding wheels: Corundum, CBN and diamond grinding wheels