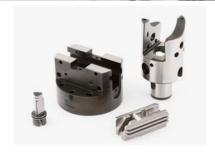

- Z-axis via traveling headstock
- Controls: xpressCube for surface grinding or Sinumerik 840 D for profile grinding
- Optional vertical spindle with speeds up to 45000 rpm
- Various dressing device options
- Large variety of options available

Rotating dressing unit

Tilt dressing unit with 3 diamonds

Siemens Sinumerik 840 D

| TECHNICAL DATA                        |              |              |              |              |
|---------------------------------------|--------------|--------------|--------------|--------------|
| ecoLine                               | 10           | 15           | 20           | 40           |
| Drive system                          | Linear motor | Linear motor | Linear motor | Linear motor |
| Grinding width [mm]                   | 700          | 700          | 700          | 700          |
| Grinding length [mm]                  | 1000         | 1500         | 2000         | 4000         |
| Distance spindle center to table [mm] | 700          | 700          | 700          | 700          |
| Spindle power [kW]                    | 22           | 22           | 22           | 22           |
| Grinding wheel [mm]                   | 400×60×127   |              | 400×60×127   | 400×60×127   |