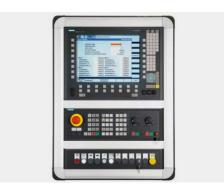

- Z-axis via traveling headstock
- Controls: xpressCube for surface grinding or Sinumerik 840 D for profile grinding
- Optional vertical spindle with speeds up to 45000 rpm
- Various dressing device options
- Large variety of options available

Rotating dressing unit

Tilt dressing unit with 3 diamonds

Siemens Sinumerik 840 D

| TECHNICAL DATA                        |              |              |              |              |
|---------------------------------------|--------------|--------------|--------------|--------------|
| ecoLine                               | 10           | 15           | 20           | 40           |
| Drive system                          | Linear motor | Linear motor | Linear motor | Linear motor |
| Grinding width [mm]                   | 700          | 700          | 700          | 700          |
| Grinding length [mm]                  | 1000         | 1500         | 2000         | 4000         |
| Distance spindle center to table [mm] | 700          | 700          | 700          | 700          |
| Spindle power [kW]                    | 22           | 22           | 22           | 22           |
| Grinding wheel [mm]                   | 400×60×127   |              | 400×60×127   | 400×60×127   |