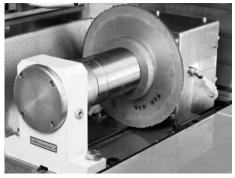

## ecoLine - HIGHEST PRODUCTIVITY FOR SURFACE AND PROFILE GRINDING

- Fast oscillation with short overtravel and precise positioning through linear motor table drive
- High acceleration and deceleration of main axis
- Solid construction with large grinding widths
- Linear guideways in all axes
- Welded steel construction

- Z-axis via traveling headstock
- Controls: xpressCube for surface grinding or Sinumerik 840 D for profile grinding
- Optional vertical spindle with speeds up to 45000 rpm
- Various dressing device options
- Large variety of options available