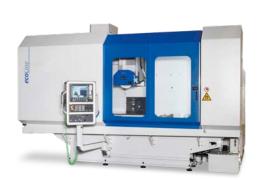

## ecoLine

SURFACE AND PROFILE GRINDING MACHINE

## HIGH TABLE SPEED WITH LINEAR DRIVE TECHNOLOGY

- Table velocity up to 60 m/min
- Wear free and quiet linear drive
- Optional vertical spindle
- Large variety of available options

HIGHEST PRODUCTIVITY FOR SURFACE AND PROFILE GRINDING

## ecoLine - HIGHEST PRODUCTIVITY FOR SURFACE AND PROFILE GRINDING

- Fast oscillation with short overtravel and precise positioning through linear motor table drive
- High acceleration and deceleration of main axis
- Solid construction with large grinding widths
- Linear guideways in all axes
- Welded steel construction