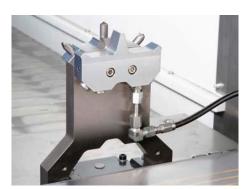

Rotating dressing unit

Tilt dressing unit with 3 diamonds

Siemens Sinumerik 840 D

| TECHNICAL DATA                        |              |              |              |              |
|---------------------------------------|--------------|--------------|--------------|--------------|
| ecoLine                               | 10           | 15           | 20           | 40           |
| Drive system                          | Linear motor | Linear motor | Linear motor | Linear motor |
| Grinding width [mm]                   | 700          | 700          | 700          | 700          |
| Grinding length [mm]                  | 1000         | 1500         | 2000         | 4000         |
| Distance spindle center to table [mm] | 700          | 700          | 700          | 700          |
| Spindle power [kW]                    | 22           | 22           | 22           | 22           |
| Grinding wheel [mm]                   | 400×60×127   |              | 400×60×127   | 400×60×127   |