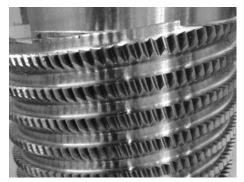

Grinding of large broaches

Shell broaches

Helical broaches

| TECHNICAL DATA                |            |            |            |            |
|-------------------------------|------------|------------|------------|------------|
| broachLine BG (STRAIGHT)      | BG1000S-T  | BG 2000S-T | BG 2500S-T | BG 3000S-C |
| Table drive X-axis            | KGT*       | KGT*       | LIM*       | LIM*       |
| Distance between centers [mm] | 1000       | 2000       | 2500       | 3000       |
| Center height [mm]            | 280        | 280        | 280        | 400        |
| Work piece diameter [mm]      | 10-200     | 10-200     | 10-200     | 20-600     |
| Spindle power [kW]            | 30         | 30         | 30         | 30         |
| Grinding wheel [mm]           | 40-400×100 | 40-400×100 | 40-400×100 | 40-400×100 |
| broachLine BG (HELICAL)       | BG 1000H-T | BG 2000H-T | BG 2500H-T | BG 3000H-C |
| Swivel angle [°]              | ± 120      | ± 120      | ± 120      | ± 120      |