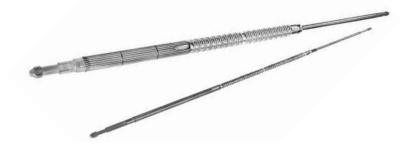

## broachLine BG

PROFILE GRINDING OF BROACHES

3000 × 600 MM [L × D]

## broachLine BG - PROFILE GRINDING OF BROACHES

- Flexible machine for straight and helical broach tools
- Motor spindle with large rpm range for small and large grinding wheels
- Traveling table design for tools up to 200 mm diameter
- Traveling column design for tools up to 600 mm diameter
- Optional swivel head for helical tools
- Siemens 840D Solution Line
- Comprehensive package of software for the grinding of broaching tools
- Additional software available to grind spline shafts, involute splines and hirth serrations
- Two table drive systems: Ball screw or linear motor
- Dressing spindle on the worktable
- Optional measuring probe