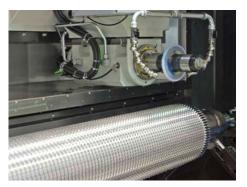

## broachLine BG - PROFILE GRINDING OF BROACHES

- Flexible machine for straight and helical broach tools
- Motor spindle with large rpm range for small and large grinding wheels
- Traveling table design for tools up to 200 mm diameter
- Traveling column design for tools up to 600 mm diameter
- Optional swivel head for helical tools
- Siemens 840D Solution Line
- Comprehensive package of software for the grinding of broaching tools
- Additional software available to grind spline shafts, involute splines and hirth serrations
- Two table drive systems: Ball screw or linear motor
- Dressing spindle on the worktable
- Optional measuring probe