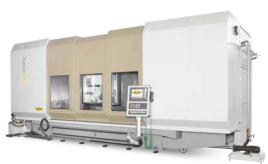

## broachLine BG

PROFILE GRINDING OF BROACHES

3000 × 600 MM [L × D]

## PROFILE GRINDING OF ROUND AND FLAT BROACHES

- High-precision profile grinding machine for tool industry
- Short retooling times between cylindrical and flat work pieces
- Variety of grinding applications of rotationally symmetric parts
- Easy to program through parameter input

## broachLine BG - PROFILE GRINDING OF BROACHES

- Flexible machine for straight and helical broach tools
- Motor spindle with large rpm range for small and large grinding wheels
- Traveling table design for tools up to 200 mm diameter
- Traveling column design for tools up to 600 mm diameter
- Optional swivel head for helical tools
- Siemens 840D Solution Line
- Comprehensive package of software for the grinding of broaching tools
- Additional software available to grind spline shafts, involute splines and hirth serrations
- Two table drive systems: Ball screw or linear motor
- Dressing spindle on the worktable
- Optional measuring probe