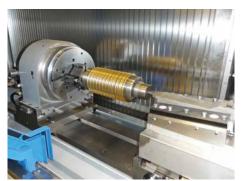

Grinding of large broaches

Shell broaches

Helical broaches

| TECHNICAL DATA                |            |            |            |            |
|-------------------------------|------------|------------|------------|------------|
| broachLine BG (STRAIGHT)      | BG1000S-T  | BG 2000S-T | BG 2500S-T | BG 3000S-C |
| Table drive X-axis            | KGT*       | KGT*       | LIM*       | LIM*       |
| Distance between centers [mm] | 1000       | 2000       | 2500       | 3000       |
| Center height [mm]            | 280        | 280        | 280        | 400        |
| Work piece diameter [mm]      | 10-200     | 10-200     | 10-200     | 20-600     |
| Spindle power [kW]            | 30         | 30         | 30         | 30         |
| Grinding wheel [mm]           | 40-400×100 | 40-400×100 | 40-400×100 | 40-400×100 |
| broachLine BG (HELICAL)       | BG 1000H-T | BG 2000H-T | BG 2500H-T | BG 3000H-C |
| Swivel angle [°]              | ± 120      | ± 120      | ± 120      | ± 120      |