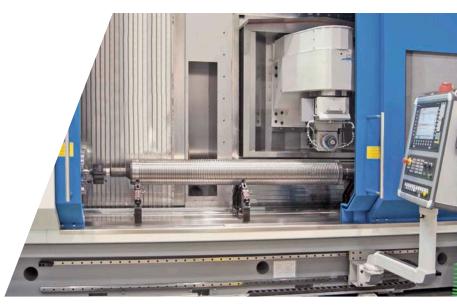

## broachLine BG - PROFILE GRINDING OF BROACHES

- Flexible machine for straight and helical broach tools
- Motor spindle with large rpm range for small and large grinding wheels
- Traveling table design for tools up to 200 mm diameter
- Traveling column design for tools up to 600 mm diameter
- Optional swivel head for helical tools
- Siemens 840D Solution Line
- Comprehensive package of software for the grinding of broaching tools
- Additional software available to grind spline shafts, involute splines and hirth serrations
- Two table drive systems: Ball screw or linear motor
- Dressing spindle on the worktable
- Optional measuring probe

Grinding of large broaches

Shell broaches

Helical broaches

| TECHNICAL DATA                |            |            |            |            |
|-------------------------------|------------|------------|------------|------------|
| broachLine BG (STRAIGHT)      | BG1000S-T  | BG 2000S-T | BG 2500S-T | BG 3000S-C |
| Table drive X-axis            | KGT*       | KGT*       | LIM*       | LIM*       |
| Distance between centers [mm] | 1000       | 2000       | 2500       | 3000       |
| Center height [mm]            | 280        | 280        | 280        | 400        |
| Work piece diameter [mm]      | 10-200     | 10-200     | 10-200     | 20-600     |
| Spindle power [kW]            | 30         | 30         | 30         | 30         |
| Grinding wheel [mm]           | 40-400×100 | 40-400×100 | 40-400×100 | 40-400×100 |
| broachLine BG (HELICAL)       | BG 1000H-T | BG 2000H-T | BG 2500H-T | BG 3000H-C |
| Swivel angle [°]              | ± 120      | ± 120      | ± 120      | ± 120      |